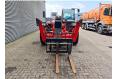

## **Manitou MT1840H**

## **Beschrijving**

Manitou MT1840H.

Year: 2012. Hours: 6287. Weight: 11.315 kg. CE Machine.

74.5 KW Perkins engine. Max lift capacity: 4000 kg. Max lifting height: 18 meter.

Joystick. Airconditioning. 4x4x4.

2 point outriggers.1 set forks.

Tyres: 15.5-25 80%.

ID NR: 79.

The General Terms and Conditions of Heinhuis are applicable to all adverts, offers and quotations by Heinhuis, all agreements entered into by Heinhuis and the negotiations preceding them. By any form of response you accept the applicability of the General Terms and Conditions of Heinhuis and you declare that you have taken note of these General Terms and Conditions. Our prices are export netto prices.