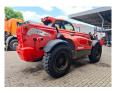

## **Manitou MT1840H**

## **Beschrijving**

Manitou MT1840H.

Year: 2012. Hours: 6287. Weight: 11.315 kg. CE Machine.

74.5 KW Perkins engine. Max lift capacity: 4000 kg. Max lifting height: 18 meter.

Joystick. Airconditioning. 4x4x4.

2 point outriggers.1 set forks.

Tyres: 15.5-25 80%.

ID NR: 79.

The General Terms and Conditions of Heinhuis are applicable to all adverts, offers and quotations by Heinhuis, all agreements entered into by Heinhuis and the negotiations preceding them. By any form of response you accept the applicability of the General Terms and Conditions of Heinhuis and you declare that you have taken note of these General Terms and Conditions. Our prices are export netto prices.