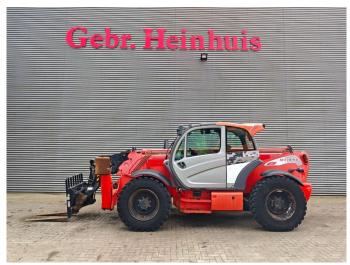

## **Manitou MT1840H**

## **Beschrijving**

Manitou MT1840H.

Year: 2012. Hours: 6287. Weight: 11.315 kg. CE Machine.

74.5 KW Perkins engine. Max lift capacity: 4000 kg. Max lifting height: 18 meter.

Joystick. Airconditioning. 4x4x4.

2 point outriggers.1 set forks.

Tyres: 15.5-25 80%.

ID NR: 79.

The General Terms and Conditions of Heinhuis are applicable to all adverts, offers and quotations by Heinhuis, all agreements entered into by Heinhuis and the negotiations preceding them. By any form of response you accept the applicability of the General Terms and Conditions of Heinhuis and you declare that you have taken note of these General Terms and Conditions. Our prices are export netto prices.