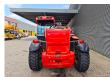

## **Manitou MT1840H**

## **Beschrijving**

Manitou MT1840H.

Year: 2012. Hours: 6287. Weight: 11.315 kg. CE Machine.

74.5 KW Perkins engine. Max lift capacity: 4000 kg. Max lifting height: 18 meter.

Joystick. Airconditioning. 4x4x4.

2 point outriggers.1 set forks.

Tyres: 15.5-25 80%.

ID NR: 79.

The General Terms and Conditions of Heinhuis are applicable to all adverts, offers and quotations by Heinhuis, all agreements entered into by Heinhuis and the negotiations preceding them. By any form of response you accept the applicability of the General Terms and Conditions of Heinhuis and you declare that you have taken note of these General Terms and Conditions. Our prices are export netto prices.