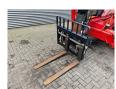

## **Manitou MT1840H**

## **Beschrijving**

Manitou MT1840H.

Year: 2012. Hours: 6287. Weight: 11.315 kg. CE Machine.

74.5 KW Perkins engine. Max lift capacity: 4000 kg. Max lifting height: 18 meter.

Joystick. Airconditioning. 4x4x4.

2 point outriggers.1 set forks.

Tyres: 15.5-25 80%.

ID NR: 79.

The General Terms and Conditions of Heinhuis are applicable to all adverts, offers and quotations by Heinhuis, all agreements entered into by Heinhuis and the negotiations preceding them. By any form of response you accept the applicability of the General Terms and Conditions of Heinhuis and you declare that you have taken note of these General Terms and Conditions. Our prices are export netto prices.