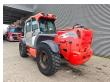

## **Manitou MT1840H**

## **Beschrijving**

Manitou MT1840H.

Year: 2012. Hours: 6287. Weight: 11.315 kg. CE Machine.

74.5 KW Perkins engine. Max lift capacity: 4000 kg. Max lifting height: 18 meter.

Joystick. Airconditioning. 4x4x4.

2 point outriggers.1 set forks.

Tyres: 15.5-25 80%.

ID NR: 79.

The General Terms and Conditions of Heinhuis are applicable to all adverts, offers and quotations by Heinhuis, all agreements entered into by Heinhuis and the negotiations preceding them. By any form of response you accept the applicability of the General Terms and Conditions of Heinhuis and you declare that you have taken note of these General Terms and Conditions. Our prices are export netto prices.