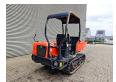

## Kubota KC 250 HR-4

## **Beschrijving**

Kubota KC 250 HR-4.

Year: 2018. Hours: 910. Weight: 2700 kg. CE Machine. Payload: 2500 kg. 33.8 KW.

33.8 KW. Rotated seat. UC: 80%.

ID NR: 90.

The General Terms and Conditions of Heinhuis are applicable to all adverts, offers and quotations by Heinhuis, all agreements entered into by Heinhuis and the negotiations preceding them. By any form of response you accept the applicability of the General Terms and Conditions of Heinhuis and you declare that you have taken note of these General Terms and Conditions. Our prices are export netto prices.