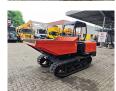

## Kubota KC 250 HR-4

## **Beschrijving**

Kubota KC 250 HR-4.

Year: 2018. Hours: 910. Weight: 2700 kg. CE Machine. Payload: 2500 kg. 33.8 KW.

33.8 KW. Rotated seat. UC: 80%.

ID NR: 90.

The General Terms and Conditions of Heinhuis are applicable to all adverts, offers and quotations by Heinhuis, all agreements entered into by Heinhuis and the negotiations preceding them. By any form of response you accept the applicability of the General Terms and Conditions of Heinhuis and you declare that you have taken note of these General Terms and Conditions. Our prices are export netto prices.