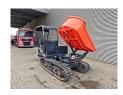

## Kubota KC 250 HR-4

## **Beschrijving**

Kubota KC 250 HR-4.

Year: 2018. Hours: 910. Weight: 2700 kg. CE Machine. Payload: 2500 kg. 33.8 KW.

33.8 KW. Rotated seat. UC: 80%.

ID NR: 90.

The General Terms and Conditions of Heinhuis are applicable to all adverts, offers and quotations by Heinhuis, all agreements entered into by Heinhuis and the negotiations preceding them. By any form of response you accept the applicability of the General Terms and Conditions of Heinhuis and you declare that you have taken note of these General Terms and Conditions. Our prices are export netto prices.