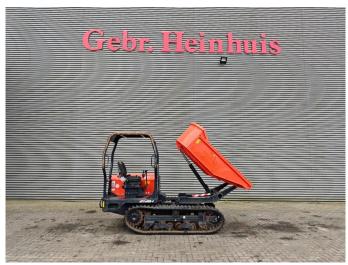

## Kubota KC 250 HR-4

## **Beschrijving**

Kubota KC 250 HR-4.

Year: 2018. Hours: 910. Weight: 2700 kg. CE Machine. Payload: 2500 kg. 33.8 KW.

33.8 KW. Rotated seat. UC: 80%.

ID NR: 90.

The General Terms and Conditions of Heinhuis are applicable to all adverts, offers and quotations by Heinhuis, all agreements entered into by Heinhuis and the negotiations preceding them. By any form of response you accept the applicability of the General Terms and Conditions of Heinhuis and you declare that you have taken note of these General Terms and Conditions. Our prices are export netto prices.