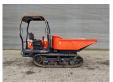

## Kubota KC 250 HR-4

## **Beschrijving**

Kubota KC 250 HR-4.

Year: 2018. Hours: 910. Weight: 2700 kg. CE Machine. Payload: 2500 kg. 33.8 KW.

33.8 KW. Rotated seat. UC: 80%.

ID NR: 90.

The General Terms and Conditions of Heinhuis are applicable to all adverts, offers and quotations by Heinhuis, all agreements entered into by Heinhuis and the negotiations preceding them. By any form of response you accept the applicability of the General Terms and Conditions of Heinhuis and you declare that you have taken note of these General Terms and Conditions. Our prices are export netto prices.