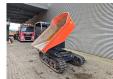

## Kubota KC 250 HR-4

## **Beschrijving**

Kubota KC 250 HR-4.

Year: 2018. Hours: 910. Weight: 2700 kg. CE Machine. Payload: 2500 kg. 33.8 KW.

33.8 KW. Rotated seat. UC: 80%.

ID NR: 90.

The General Terms and Conditions of Heinhuis are applicable to all adverts, offers and quotations by Heinhuis, all agreements entered into by Heinhuis and the negotiations preceding them. By any form of response you accept the applicability of the General Terms and Conditions of Heinhuis and you declare that you have taken note of these General Terms and Conditions. Our prices are export netto prices.