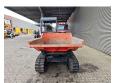

## Kubota KC 250 HR-4

## **Beschrijving**

Kubota KC 250 HR-4.

Year: 2018. Hours: 910. Weight: 2700 kg. CE Machine. Payload: 2500 kg. 33.8 KW.

33.8 KW. Rotated seat. UC: 80%.

ID NR: 90.

The General Terms and Conditions of Heinhuis are applicable to all adverts, offers and quotations by Heinhuis, all agreements entered into by Heinhuis and the negotiations preceding them. By any form of response you accept the applicability of the General Terms and Conditions of Heinhuis and you declare that you have taken note of these General Terms and Conditions. Our prices are export netto prices.