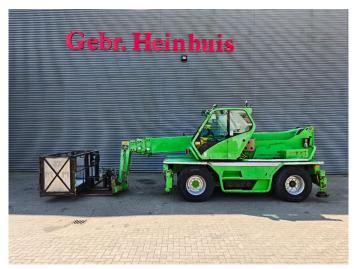

## Merlo Roto 45.21 KSC Basket

## **Beschrijving**

Merlo Roto 45.21 KSC.

Year: 2002. Hours: 17.080. Weight: 14.520 kg. CE machine.

Max lift capacity: 4500 kg. Max lifting height: 21 meter.

4 point outriggers.

4x4x4. 1 set forks. Basket PTE.ZM2.

Tyres: 445/65R22,5 50%.

ID NR: 88.

The General Terms and Conditions of Heinhuis are applicable to all adverts, offers and quotations by Heinhuis, all agreements entered into by Heinhuis and the negotiations preceding them. By any form of response you accept the applicability of the General Terms and Conditions of Heinhuis and you declare that you have taken note of these General Terms and Conditions. Our prices are export netto prices.