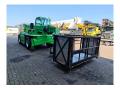

## Merlo Roto 45.21 KSC Basket

## **Beschrijving**

Merlo Roto 45.21 KSC.

Year: 2002. Hours: 17.080. Weight: 14.520 kg. CE machine.

Max lift capacity: 4500 kg. Max lifting height: 21 meter.

4 point outriggers.

4x4x4. 1 set forks. Basket PTE.ZM2.