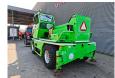

## Merlo Roto 45.21 KSC Basket

## **Beschrijving**

Merlo Roto 45.21 KSC.

Year: 2002. Hours: 17.080. Weight: 14.520 kg. CE machine.

Max lift capacity: 4500 kg. Max lifting height: 21 meter.

4 point outriggers.

4x4x4. 1 set forks. Basket PTE.ZM2.

Tyres: 445/65R22,5 50%.

ID NR: 88.

The General Terms and Conditions of Heinhuis are applicable to all adverts, offers and quotations by Heinhuis, all agreements entered into by Heinhuis and the negotiations preceding them. By any form of response you accept the applicability of the General Terms and Conditions of Heinhuis and you declare that you have taken note of these General Terms and Conditions. Our prices are export netto prices.