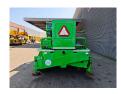

## Merlo Roto 45.21 KSC Basket

## **Beschrijving**

Merlo Roto 45.21 KSC.

Year: 2002. Hours: 17.080. Weight: 14.520 kg. CE machine.

Max lift capacity: 4500 kg. Max lifting height: 21 meter.

4 point outriggers.

4x4x4. 1 set forks. Basket PTE.ZM2.