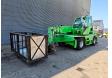

## Merlo Roto 45.21 KSC Basket

## **Beschrijving**

Merlo Roto 45.21 KSC.

Year: 2002. Hours: 17.080. Weight: 14.520 kg. CE machine.

Max lift capacity: 4500 kg. Max lifting height: 21 meter.

4 point outriggers.

4x4x4. 1 set forks. Basket PTE.ZM2.

Tyres: 445/65R22,5 50%.

ID NR: 88.

The General Terms and Conditions of Heinhuis are applicable to all adverts, offers and quotations by Heinhuis, all agreements entered into by Heinhuis and the negotiations preceding them. By any form of response you accept the applicability of the General Terms and Conditions of Heinhuis and you declare that you have taken note of these General Terms and Conditions. Our prices are export netto prices.