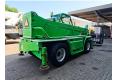

## Merlo Roto 45.21 KSC Basket

## **Beschrijving**

Merlo Roto 45.21 KSC.

Year: 2002. Hours: 17.080. Weight: 14.520 kg. CE machine.

Max lift capacity: 4500 kg. Max lifting height: 21 meter.

4 point outriggers.

4x4x4. 1 set forks. Basket PTE.ZM2.