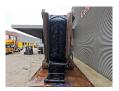

## Doppstadt DW 2060 K Torino Type F

## **Beschrijving**

Doppstadt DW 2060 K Torino Type F.

Year: 2015. Hours: 5966. Weight: 19.500 kg. CE machine. 2 way conveyor. Magnetbelt. Pads: 400 mm. UC: 80%. Ad Blue.

Remote Control on Cable + Radio Remote Control.