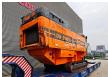

## Doppstadt DW 2060 K Torino Type F

## **Beschrijving**

Doppstadt DW 2060 K Torino Type F.

Year: 2015. Hours: 5966. Weight: 19.500 kg. CE machine. 2 way conveyor. Magnetbelt. Pads: 400 mm. UC: 80%. Ad Blue.

Remote Control on Cable + Radio Remote Control.