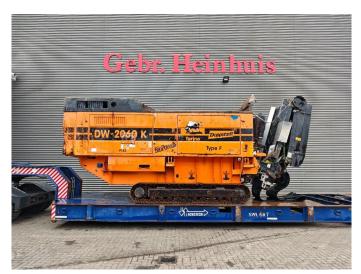

## Doppstadt DW 2060 K Torino Type F

## **Beschrijving**

Doppstadt DW 2060 K Torino Type F.

Year: 2015. Hours: 5966. Weight: 19.500 kg. CE machine. 2 way conveyor. Magnetbelt. Pads: 400 mm. UC: 80%. Ad Blue.

Remote Control on Cable + Radio Remote Control.