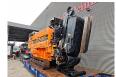

## Doppstadt DW 2060 K Torino Type F

## **Beschrijving**

Doppstadt DW 2060 K Torino Type F.

Year: 2015. Hours: 5966. Weight: 19.500 kg. CE machine. 2 way conveyor. Magnetbelt. Pads: 400 mm. UC: 80%. Ad Blue.

Remote Control on Cable + Radio Remote Control.