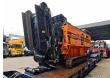

## Doppstadt DW 2060 K Torino Type F

## **Beschrijving**

Doppstadt DW 2060 K Torino Type F.

Year: 2015. Hours: 5966. Weight: 19.500 kg. CE machine. 2 way conveyor. Magnetbelt. Pads: 400 mm. UC: 80%. Ad Blue.

Remote Control on Cable + Radio Remote Control.