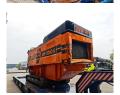

## Doppstadt DW 2060 K Torino Type F

## **Beschrijving**

Doppstadt DW 2060 K Torino Type F.

Year: 2015. Hours: 5966. Weight: 19.500 kg. CE machine. 2 way conveyor. Magnetbelt. Pads: 400 mm. UC: 80%. Ad Blue.

Remote Control on Cable + Radio Remote Control.