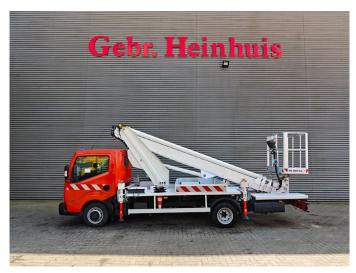

## Multitel MT222 Nissan Cabstar 35.12 NT400

## Beschrijving

Nissan Cabstar 35.12 NT400.

Year: 2015. Milage: 59.669 km. Manual gearbox 5 gears. Weight: 3350 kg. Max weight: 3500 kg.

Axle load: 1: 1750 kg. 2: 2200 kg. 3 persons. Radio CD.

Electrical operated windows. Wheelbase: 3400 mm. Tyres: 195/70R15 70%.

Multitel MT222. Year: 2015. Hours: 4883.

Max wind speed: 12,5 m/s. Max permitted tilt: 1 degree.

Max capacity basket: 200 kg / 2 persons + 40 kg.

Max lateral force: 400 N. 4 point outriggers. Rotated basket.

Electrical function in basket.

Max working height: 22.6 meter.

Max outreach:
- Legs in: 6.20 meter.
- legs out: 8.60 meter.

German Car!

ID NR: 226.

The General Terms and Conditions of Heinhuis are applicable to all adverts, offers and quotations by Heinhuis, all agreements entered into by Heinhuis and the negotiations preceding them. By any form of response you accept the applicability of the General Terms and Conditions of Heinhuis and you declare that you have taken note of these General Terms and Conditions. Our prices are export netto prices.