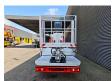

## Multitel MT222 Nissan Cabstar 35.12 NT400

Multitel MT222. Year: 2015. Hours: 4883.

Max wind speed: 12,5 m/s. Max permitted tilt: 1 degree.

Max capacity basket: 200 kg / 2 persons + 40 kg.

Max lateral force: 400 N. 4 point outriggers. Rotated basket.

Electrical function in basket.

Max working height: 22.6 meter.

Max outreach:
- Legs in: 6.20 meter.
- legs out: 8.60 meter.

German Car!

ID NR: 226.

The General Terms and Conditions of Heinhuis are applicable to all adverts, offers and quotations by Heinhuis, all agreements entered into by Heinhuis and the negotiations preceding them. By any form of response you accept the applicability of the General Terms and Conditions of Heinhuis and you declare that you have taken note of these General Terms and Conditions. Our prices are export netto prices.