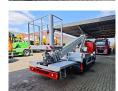

## Multitel MT222 Nissan Cabstar 35.12 NT400

## Beschrijving

Nissan Cabstar 35.12 NT400.

Year: 2015. Milage: 59.669 km. Manual gearbox 5 gears. Weight: 3350 kg. Max weight: 3500 kg.

Axle load: 1: 1750 kg. 2: 2200 kg. 3 persons. Radio CD.

Electrical operated windows. Wheelbase: 3400 mm. Tyres: 195/70R15 70%.

Multitel MT222. Year: 2015. Hours: 4883.

Max wind speed: 12,5 m/s. Max permitted tilt: 1 degree.

Max capacity basket: 200 kg / 2 persons + 40 kg.

Max lateral force: 400 N. 4 point outriggers. Rotated basket.

Electrical function in basket.

Max working height: 22.6 meter.

Max outreach:
- Legs in: 6.20 meter.
- legs out: 8.60 meter.

German Car!

ID NR: 226.

The General Terms and Conditions of Heinhuis are applicable to all adverts, offers and quotations by Heinhuis, all agreements entered into by Heinhuis and the negotiations preceding them. By any form of response you accept the applicability of the General Terms and Conditions of Heinhuis and you declare that you have taken note of these General Terms and Conditions. Our prices are export netto prices.