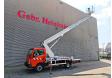

## Multitel MT222 Nissan Cabstar 35.12 NT400

Multitel MT222. Year: 2015. Hours: 4883.

Max wind speed: 12,5 m/s. Max permitted tilt: 1 degree.

Max capacity basket: 200 kg / 2 persons + 40 kg.

Max lateral force: 400 N. 4 point outriggers. Rotated basket.

Electrical function in basket.

Max working height: 22.6 meter.

Max outreach:
- Legs in: 6.20 meter.
- legs out: 8.60 meter.

German Car!

ID NR: 226.

The General Terms and Conditions of Heinhuis are applicable to all adverts, offers and quotations by Heinhuis, all agreements entered into by Heinhuis and the negotiations preceding them. By any form of response you accept the applicability of the General Terms and Conditions of Heinhuis and you declare that you have taken note of these General Terms and Conditions. Our prices are export netto prices.