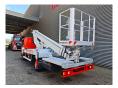

## Multitel MT222 Nissan Cabstar 35.12 NT400

## Beschrijving

Nissan Cabstar 35.12 NT400.

Year: 2015. Milage: 59.669 km. Manual gearbox 5 gears. Weight: 3350 kg. Max weight: 3500 kg.

Axle load: 1: 1750 kg. 2: 2200 kg. 3 persons. Radio CD.

Electrical operated windows. Wheelbase: 3400 mm. Tyres: 195/70R15 70%.

Multitel MT222. Year: 2015. Hours: 4883.

Max wind speed: 12,5 m/s. Max permitted tilt: 1 degree.

Max capacity basket: 200 kg / 2 persons + 40 kg.

Max lateral force: 400 N. 4 point outriggers. Rotated basket.

Electrical function in basket.

Max working height: 22.6 meter.

Max outreach:
- Legs in: 6.20 meter.
- legs out: 8.60 meter.

German Car!

ID NR: 226.

The General Terms and Conditions of Heinhuis are applicable to all adverts, offers and quotations by Heinhuis, all agreements entered into by Heinhuis and the negotiations preceding them. By any form of response you accept the applicability of the General Terms and Conditions of Heinhuis and you declare that you have taken note of these General Terms and Conditions. Our prices are export netto prices.