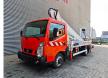

## Multitel MT222 Nissan Cabstar 35.12 NT400

## Beschrijving

Nissan Cabstar 35.12 NT400.

Year: 2015. Milage: 59.669 km. Manual gearbox 5 gears. Weight: 3350 kg. Max weight: 3500 kg.

Axle load: 1: 1750 kg. 2: 2200 kg. 3 persons. Radio CD.

Electrical operated windows. Wheelbase: 3400 mm. Tyres: 195/70R15 70%.

Multitel MT222. Year: 2015. Hours: 4883.

Max wind speed: 12,5 m/s. Max permitted tilt: 1 degree.

Max capacity basket: 200 kg / 2 persons + 40 kg.

Max lateral force: 400 N. 4 point outriggers. Rotated basket.