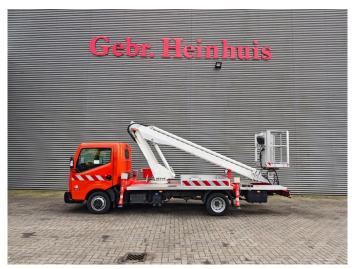

## Multitel 160 ALU Nissan Cabstar 35.13 NT400

## **Beschrijving**

Nissan Cabstar 35.13 NT400.

Year: 2019. Milage: 8598 km. Manual gearbox 6 gears. Weight: 3400 kg. Max weight: 3500 kg.

Axle load: 1: 1750 kg. 2: 2200 kg. 3 persons.

Electrical operated windows. Wheelbase: 3400 mm. Euro 6 Ad Blue.

Radio CD.

Tyres: 195/70R15 80%. Multitel 160 ALU. Year: 2019

Year: 2019. Hours: 843.

Max wind speed: 12,5 m/s. Max permitted tilt: 1 degree.

Max capacity basket: 200 kg / 2 persons + 40 kg.

Max lateral force: 400 N. 4 point outriggers. Rotated basket.

Max working height: 16.5 meter. Max outreach: 6.7 meter.

German Car!

ID NR: 476.

The General Terms and Conditions of Heinhuis are applicable to all adverts, offers and quotations by Heinhuis, all agreements entered into by Heinhuis and the negotiations preceding them. By any form of response you accept the applicability of the General Terms and Conditions of Heinhuis and you declare that you have taken note of these General Terms and Conditions. Our prices are export netto prices.