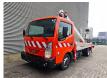

## Multitel 160 ALU Nissan Cabstar 35.13 NT400

## **Beschrijving**

Nissan Cabstar 35.13 NT400.

Year: 2019. Milage: 8598 km. Manual gearbox 6 gears. Weight: 3400 kg. Max weight: 3500 kg.

Axle load: 1: 1750 kg. 2: 2200 kg. 3 persons.

Electrical operated windows. Wheelbase: 3400 mm. Euro 6 Ad Blue.