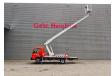

## Multitel 160 ALU Nissan Cabstar 35.13 NT400

Radio CD.

Tyres: 195/70R15 80%. Multitel 160 ALU. Year: 2019

Year: 2019. Hours: 843.

Max wind speed: 12,5 m/s. Max permitted tilt: 1 degree.

Max capacity basket: 200 kg / 2 persons + 40 kg.

Max lateral force: 400 N. 4 point outriggers. Rotated basket.

Max working height: 16.5 meter. Max outreach: 6.7 meter.

German Car!

ID NR: 476.

The General Terms and Conditions of Heinhuis are applicable to all adverts, offers and quotations by Heinhuis, all agreements entered into by Heinhuis and the negotiations preceding them. By any form of response you accept the applicability of the General Terms and Conditions of Heinhuis and you declare that you have taken note of these General Terms and Conditions. Our prices are export netto prices.