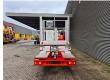

## Multitel 160 ALU Nissan Cabstar 35.13 NT400

## **Beschrijving**

Nissan Cabstar 35.13 NT400.

Year: 2019. Milage: 8598 km. Manual gearbox 6 gears. Weight: 3400 kg. Max weight: 3500 kg.

Axle load: 1: 1750 kg. 2: 2200 kg. 3 persons.

Electrical operated windows. Wheelbase: 3400 mm. Euro 6 Ad Blue.

Radio CD.

Tyres: 195/70R15 80%. Multitel 160 ALU. Year: 2019

Year: 2019. Hours: 843.

Max wind speed: 12,5 m/s. Max permitted tilt: 1 degree.

Max capacity basket: 200 kg / 2 persons + 40 kg.

Max lateral force: 400 N. 4 point outriggers. Rotated basket.

Max working height: 16.5 meter. Max outreach: 6.7 meter.

German Car!

ID NR: 476.

The General Terms and Conditions of Heinhuis are applicable to all adverts, offers and quotations by Heinhuis, all agreements entered into by Heinhuis and the negotiations preceding them. By any form of response you accept the applicability of the General Terms and Conditions of Heinhuis and you declare that you have taken note of these General Terms and Conditions. Our prices are export netto prices.