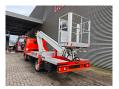

## Multitel 160 ALU Nissan Cabstar 35.13 NT400

## **Beschrijving**

Nissan Cabstar 35.13 NT400.

Year: 2019. Milage: 8598 km. Manual gearbox 6 gears. Weight: 3400 kg. Max weight: 3500 kg.

Axle load: 1: 1750 kg. 2: 2200 kg. 3 persons.

Electrical operated windows. Wheelbase: 3400 mm. Euro 6 Ad Blue.

Radio CD.

Tyres: 195/70R15 80%. Multitel 160 ALU. Year: 2019

Year: 2019. Hours: 843.

Max wind speed: 12,5 m/s. Max permitted tilt: 1 degree.

Max capacity basket: 200 kg / 2 persons + 40 kg.

Max lateral force: 400 N. 4 point outriggers. Rotated basket.

Max working height: 16.5 meter. Max outreach: 6.7 meter.

German Car!

ID NR: 476.

The General Terms and Conditions of Heinhuis are applicable to all adverts, offers and quotations by Heinhuis, all agreements entered into by Heinhuis and the negotiations preceding them. By any form of response you accept the applicability of the General Terms and Conditions of Heinhuis and you declare that you have taken note of these General Terms and Conditions. Our prices are export netto prices.