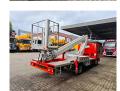

## Multitel 160 ALU Nissan Cabstar 35.13 NT400

## **Beschrijving**

Nissan Cabstar 35.13 NT400.

Year: 2019. Milage: 8598 km. Manual gearbox 6 gears. Weight: 3400 kg. Max weight: 3500 kg.

Axle load: 1: 1750 kg. 2: 2200 kg. 3 persons.

Electrical operated windows. Wheelbase: 3400 mm. Euro 6 Ad Blue.

Radio CD.

Tyres: 195/70R15 80%. Multitel 160 ALU. Year: 2019

Year: 2019. Hours: 843.

Max wind speed: 12,5 m/s. Max permitted tilt: 1 degree.

Max capacity basket: 200 kg / 2 persons + 40 kg.

Max lateral force: 400 N. 4 point outriggers. Rotated basket.

Max working height: 16.5 meter. Max outreach: 6.7 meter.

German Car!

ID NR: 476.

The General Terms and Conditions of Heinhuis are applicable to all adverts, offers and quotations by Heinhuis, all agreements entered into by Heinhuis and the negotiations preceding them. By any form of response you accept the applicability of the General Terms and Conditions of Heinhuis and you declare that you have taken note of these General Terms and Conditions. Our prices are export netto prices.