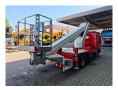

## Nissan Cabstar 35.12 NT400 Ruthmann TB 270

## **Beschrijving**

Nissan Cabstar 35.12 NT400.

Year: 2015.

Milage: 44.137 km. Manual gearbox 5 gears. Max weight: 3500 kg.

Axle load: 1: 1750 kg. 2: 2200 kg. 1 Persons. Euro 5. Radio CD.

Electrical operated windows. Wheelbase: 2850 mm. Tyres: 195/70R15 80%. Ruthmann TB 270.

Year: 2015.

Max capacity basket: 230 kg / 2 persons + 70 kg.

Max lateral force: 400 N. Max wind speed: 12,5 m/s. Max permitted tilt: 5 degree.

4 point outriggers. Rotated basket.

Electrical function in basket. Max working height: 27 meter.