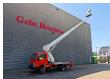

## Nissan Cabstar 35.12 NT400 Ruthmann TB 270

## **Beschrijving**

Nissan Cabstar 35.12 NT400.

Year: 2015.

Milage: 44.137 km. Manual gearbox 5 gears. Max weight: 3500 kg.

Axle load: 1: 1750 kg. 2: 2200 kg. 1 Persons. Euro 5. Radio CD.

Electrical operated windows. Wheelbase: 2850 mm. Tyres: 195/70R15 80%. Ruthmann TB 270.

Year: 2015.

Max capacity basket: 230 kg / 2 persons + 70 kg.

Max lateral force: 400 N. Max wind speed: 12,5 m/s. Max permitted tilt: 5 degree.

4 point outriggers. Rotated basket.

Electrical function in basket. Max working height: 27 meter.