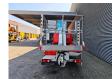

## Nissan Cabstar 35.12 NT400 Ruthmann TB 270

## **Beschrijving**

Nissan Cabstar 35.12 NT400.

Year: 2015.

Milage: 44.137 km. Manual gearbox 5 gears. Max weight: 3500 kg.

Axle load: 1: 1750 kg. 2: 2200 kg. 1 Persons. Euro 5. Radio CD.

Electrical operated windows. Wheelbase: 2850 mm. Tyres: 195/70R15 80%. Ruthmann TB 270.

Year: 2015.

Max capacity basket: 230 kg / 2 persons + 70 kg.

Max lateral force: 400 N. Max wind speed: 12,5 m/s. Max permitted tilt: 5 degree.

4 point outriggers. Rotated basket.

Electrical function in basket. Max working height: 27 meter.