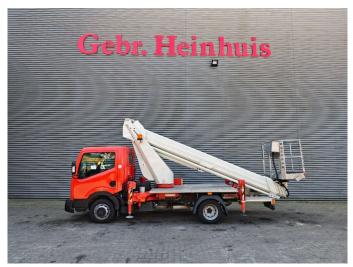

## Nissan Cabstar 35.12 NT400 Ruthmann TB 270

## **Beschrijving**

Nissan Cabstar 35.12 NT400.

Year: 2015.

Milage: 44.137 km. Manual gearbox 5 gears. Max weight: 3500 kg.

Axle load: 1: 1750 kg. 2: 2200 kg. 1 Persons. Euro 5. Radio CD.

Electrical operated windows. Wheelbase: 2850 mm. Tyres: 195/70R15 80%. Ruthmann TB 270.

Year: 2015.

Max capacity basket: 230 kg / 2 persons + 70 kg.

Max lateral force: 400 N. Max wind speed: 12,5 m/s. Max permitted tilt: 5 degree.

4 point outriggers. Rotated basket.

Electrical function in basket. Max working height: 27 meter.