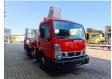

## Nissan Cabstar 35.12 NT400 Ruthmann TB 270

## **Beschrijving**

Nissan Cabstar 35.12 NT400.

Year: 2015.

Milage: 44.137 km. Manual gearbox 5 gears. Max weight: 3500 kg.

Axle load: 1: 1750 kg. 2: 2200 kg. 1 Persons. Euro 5. Radio CD.

Electrical operated windows. Wheelbase: 2850 mm. Tyres: 195/70R15 80%. Ruthmann TB 270.

Year: 2015.

Max capacity basket: 230 kg / 2 persons + 70 kg.

Max lateral force: 400 N. Max wind speed: 12,5 m/s. Max permitted tilt: 5 degree.

4 point outriggers. Rotated basket.

Electrical function in basket. Max working height: 27 meter.