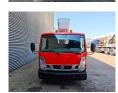

## Nissan Cabstar 35.12 NT400 Ruthmann TB 270

## **Beschrijving**

Nissan Cabstar 35.12 NT400.

Year: 2015.

Milage: 44.137 km. Manual gearbox 5 gears. Max weight: 3500 kg.

Axle load: 1: 1750 kg. 2: 2200 kg. 1 Persons. Euro 5. Radio CD.

Electrical operated windows. Wheelbase: 2850 mm. Tyres: 195/70R15 80%. Ruthmann TB 270.