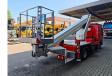

## Ruthmann TB 270 Nissan Cabstar 35.12 NT400

## Beschrijving

Nissan Cabstar 35.12 NT400.

Year: 2015. Milage: 44.137 km. Manual gearbox 5 gears. Max weight: 3500 kg. Axle load: 1: 1750 kg. 2: 2200 kg. 1 Persons. Euro 5. Radio CD. Electrical operated windows. Wheelbase: 2850 mm. Tyres: 195/70R15 80%. Ruthmann TB 270. Year: 2015. Max capacity basket: 230 kg / 2 persons + 70 kg. Max lateral force: 400 N. Max wind speed: 12,5 m/s. Max permitted tilt: 5 degree. 4 point outriggers. Rotated basket. Electrical function in basket. Max working height: 27 meter.