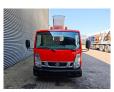

## Ruthmann TB 270 Nissan Cabstar 35.12 NT400

## Beschrijving

Nissan Cabstar 35.12 NT400.

Year: 2015. Milage: 44.137 km. Manual gearbox 5 gears. Max weight: 3500 kg. Axle load: 1: 1750 kg. 2: 2200 kg. 1 Persons. Euro 5. Radio CD. Electrical operated windows. Wheelbase: 2850 mm. Tyres: 195/70R15 80%. Ruthmann TB 270. Year: 2015. Max capacity basket: 230 kg / 2 persons + 70 kg. Max lateral force: 400 N. Max wind speed: 12,5 m/s. Max permitted tilt: 5 degree. 4 point outriggers. Rotated basket. Electrical function in basket. Max working height: 27 meter.