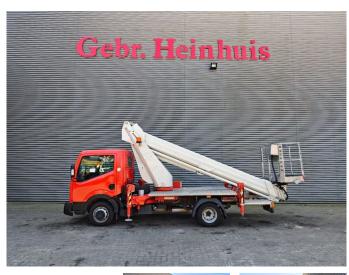

## Ruthmann TB 270 Nissan Cabstar 35.12 NT400

## Beschrijving

Nissan Cabstar 35.12 NT400.

Year: 2015. Milage: 44.137 km. Manual gearbox 5 gears. Max weight: 3500 kg. Axle load: 1: 1750 kg. 2: 2200 kg. 1 Persons. Euro 5. Radio CD. Electrical operated windows. Wheelbase: 2850 mm. Tyres: 195/70R15 80%. Ruthmann TB 270. Year: 2015. Max capacity basket: 230 kg / 2 persons + 70 kg. Max lateral force: 400 N. Max wind speed: 12,5 m/s. Max permitted tilt: 5 degree. 4 point outriggers. Rotated basket. Electrical function in basket. Max working height: 27 meter.