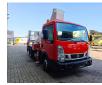

## Ruthmann TB 270 Nissan Cabstar 35.12 NT400

## Beschrijving

Nissan Cabstar 35.12 NT400.

Year: 2015. Milage: 44.137 km. Manual gearbox 5 gears. Max weight: 3500 kg. Axle load: 1: 1750 kg. 2: 2200 kg. 1 Persons. Euro 5. Radio CD. Electrical operated windows. Wheelbase: 2850 mm. Tyres: 195/70R15 80%. Ruthmann TB 270. Year: 2015. Max capacity basket: 230 kg / 2 persons + 70 kg. Max lateral force: 400 N. Max wind speed: 12,5 m/s. Max permitted tilt: 5 degree. 4 point outriggers. Rotated basket. Electrical function in basket. Max working height: 27 meter.