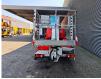

## Ruthmann TB 270 Nissan Cabstar 35.12 NT400

## Beschrijving

Nissan Cabstar 35.12 NT400.

Year: 2015. Milage: 44.137 km. Manual gearbox 5 gears. Max weight: 3500 kg. Axle load: 1: 1750 kg. 2: 2200 kg. 1 Persons. Euro 5. Radio CD. Electrical operated windows. Wheelbase: 2850 mm. Tyres: 195/70R15 80%. Ruthmann TB 270. Year: 2015. Max capacity basket: 230 kg / 2 persons + 70 kg. Max lateral force: 400 N. Max wind speed: 12,5 m/s. Max permitted tilt: 5 degree. 4 point outriggers. Rotated basket. Electrical function in basket. Max working height: 27 meter.