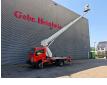

## Ruthmann TB 270 Nissan Cabstar 35.12 NT400

## Beschrijving

Nissan Cabstar 35.12 NT400.

Year: 2015. Milage: 44.137 km. Manual gearbox 5 gears. Max weight: 3500 kg. Axle load: 1: 1750 kg. 2: 2200 kg. 1 Persons. Euro 5. Radio CD. Electrical operated windows. Wheelbase: 2850 mm. Tyres: 195/70R15 80%. Ruthmann TB 270. Year: 2015. Max capacity basket: 230 kg / 2 persons + 70 kg. Max lateral force: 400 N. Max wind speed: 12,5 m/s. Max permitted tilt: 5 degree. 4 point outriggers. Rotated basket. Electrical function in basket. Max working height: 27 meter.