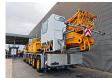

## Liebherr MK100

## **Beschrijving**

Liebherr MK100.

Year: 2005.

Hours Undercarrieage: 3472.

Milage: 109.370 km. Max weight: 60.000 kg.

12 tons axles. Camera. ZF intarder.

Abstutsbasis: 8.25x8.20 meter.

10x8x10.

52 Meter outreach - 1600 kg - height 33 meter. 44 Meter outreach - 2050 kg - height: 33 meter. 338 KW / 460 HP Liebherr 6 cilinder D946TI A5 engine.

ZF AS Tronic gearbox 12 AS 2302.

Radio CD. Radio Remote.