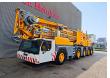

## Liebherr MK100

## **Beschrijving**

Liebherr MK100.

Year: 2005.

Hours Undercarrieage: 3472.

Milage: 109.370 km. Max weight: 60.000 kg.

12 tons axles. Camera. ZF intarder.

Abstutsbasis: 8.25x8.20 meter.

10x8x10.

52 Meter outreach - 1600 kg - height 33 meter. 44 Meter outreach - 2050 kg - height: 33 meter. 338 KW / 460 HP Liebherr 6 cilinder D946TI A5 engine.

ZF AS Tronic gearbox 12 AS 2302.

Radio CD. Radio Remote.