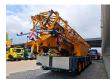

## Liebherr MK100

## **Beschrijving**

Liebherr MK100.

Year: 2005.

Hours Undercarrieage: 3472.

Milage: 109.370 km. Max weight: 60.000 kg.

12 tons axles. Camera. ZF intarder.

Abstutsbasis: 8.25x8.20 meter.

10x8x10.

52 Meter outreach - 1600 kg - height 33 meter. 44 Meter outreach - 2050 kg - height: 33 meter. 338 KW / 460 HP Liebherr 6 cilinder D946TI A5 engine.

ZF AS Tronic gearbox 12 AS 2302.

Radio CD. Radio Remote.

Central greasing system. Tyres: 14.00R25 80%.

German machine!

ID NR: 82.

The General Terms and Conditions of Heinhuis are applicable to all adverts, offers and quotations by Heinhuis, all agreements entered into by Heinhuis and the negotiations preceding them. By any form of response you accept the applicability of the General Terms and Conditions of Heinhuis and you declare that you have taken note of these General Terms and Conditions. Our prices are export netto prices.