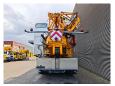

## Liebherr MK100

## **Beschrijving**

Liebherr MK100.

Year: 2005.

Hours Undercarrieage: 3472.

Milage: 109.370 km. Max weight: 60.000 kg.

12 tons axles. Camera. ZF intarder.

Abstutsbasis: 8.25x8.20 meter.

10x8x10.

Central greasing system. Tyres: 14.00R25 80%.

German machine!

ID NR: 82.

The General Terms and Conditions of Heinhuis are applicable to all adverts, offers and quotations by Heinhuis, all agreements entered into by Heinhuis and the negotiations preceding them. By any form of response you accept the applicability of the General Terms and Conditions of Heinhuis and you declare that you have taken note of these General Terms and Conditions. Our prices are export netto prices.