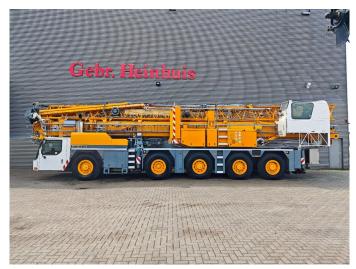

## Liebherr MK100

## **Beschrijving**

Liebherr MK100.

Year: 2005.

Hours Undercarrieage: 3472.

Milage: 109.370 km. Max weight: 60.000 kg.

12 tons axles. Camera. ZF intarder.

Abstutsbasis: 8.25x8.20 meter.

10x8x10.

52 Meter outreach - 1600 kg - height 33 meter. 44 Meter outreach - 2050 kg - height: 33 meter. 338 KW / 460 HP Liebherr 6 cilinder D946TI A5 engine.

ZF AS Tronic gearbox 12 AS 2302.

Radio CD. Radio Remote.