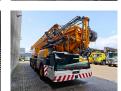

## Liebherr MK100

## **Beschrijving**

Liebherr MK100.

Year: 2005.

Hours Undercarrieage: 3472.

Milage: 109.370 km. Max weight: 60.000 kg.

12 tons axles. Camera. ZF intarder.

Abstutsbasis: 8.25x8.20 meter.

10x8x10.

52 Meter outreach - 1600 kg - height 33 meter. 44 Meter outreach - 2050 kg - height: 33 meter. 338 KW / 460 HP Liebherr 6 cilinder D946TI A5 engine.

ZF AS Tronic gearbox 12 AS 2302.

Radio CD. Radio Remote.

Central greasing system. Tyres: 14.00R25 80%.

German machine!

ID NR: 82.

The General Terms and Conditions of Heinhuis are applicable to all adverts, offers and quotations by Heinhuis, all agreements entered into by Heinhuis and the negotiations preceding them. By any form of response you accept the applicability of the General Terms and Conditions of Heinhuis and you declare that you have taken note of these General Terms and Conditions. Our prices are export netto prices.