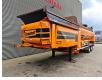

## Doppstadt SM 720 Profi 10x10 mm

## Beschrijving

Doppstadt SM 720 Profi.

Year: 2015. Hours: 2550. CE machine. 2 point hydraulic outriggers on the front. 2 way side belt. 2 way convenyor. 10x10 mm. Tyres: 435/50R19,5 70%.

Machine has technical issues!