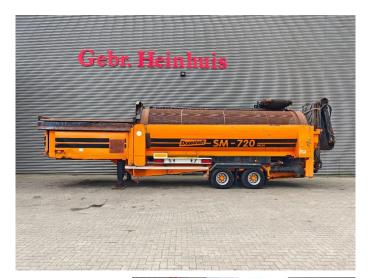

## Doppstadt SM 720 Profi 10x10 mm

## Beschrijving

Doppstadt SM 720 Profi.

Year: 2015. Hours: 2550. CE machine. 2 point hydraulic outriggers on the front. 2 way side belt. 2 way convenyor. 10x10 mm. Tyres: 435/50R19,5 70%.

Machine has technical issues!