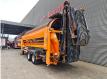

## Doppstadt SM 720 Profi 10x10 mm

## Beschrijving

Doppstadt SM 720 Profi.

Year: 2015. Hours: 2550. CE machine. 2 point hydraulic outriggers on the front. 2 way side belt. 2 way convenyor. 10x10 mm. Tyres: 435/50R19,5 70%.

Machine has technical issues!