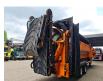

## Doppstadt SM 720 Profi 10x10 mm

## Beschrijving

Doppstadt SM 720 Profi.

Year: 2015. Hours: 2550. CE machine. 2 point hydraulic outriggers on the front. 2 way side belt. 2 way convenyor. 10x10 mm. Tyres: 435/50R19,5 70%.

Machine has technical issues!