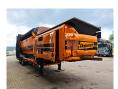

## Doppstadt SM 720 Profi 10x10 mm

## Beschrijving

Doppstadt SM 720 Profi.

Year: 2015. Hours: 2550. CE machine. 2 point hydraulic outriggers on the front. 2 way side belt. 2 way convenyor. 10x10 mm. Tyres: 435/50R19,5 70%.

Machine has technical issues!