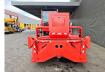

# Merlo Roto 38.14 S

## Beschrijving

Merlo Roto 38.14 S.

Year: 2008. Hours: 8431. Max weight: 12.650 kg. CE machine. 4 point outriggers. Max liftcapacity: 3800 kg. Max lifting height: 14 meter. 4x4x4. 1 Joystick. 1 set forks. Axle load: 1: 7150 kg. 2: 7150 kg. Deutz BF4M 2012 engine. 74.9 KW / 100 HP. Tyres: 405/70-20 90%.