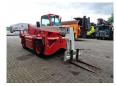

# Merlo Roto 38.14 S

## Beschrijving

Merlo Roto 38.14 S.

Year: 2008. Hours: 8431. Max weight: 12.650 kg. CE machine. 4 point outriggers. Max liftcapacity: 3800 kg. Max lifting height: 14 meter. 4x4x4. 1 Joystick. 1 set forks. Axle load: 1: 7150 kg. 2: 7150 kg. Deutz BF4M 2012 engine. 74.9 KW / 100 HP. Tyres: 405/70-20 90%.