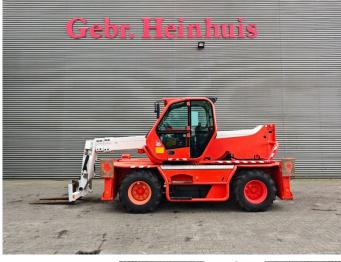

# Merlo Roto 38.14 S

## Beschrijving

Merlo Roto 38.14 S.

Year: 2008. Hours: 8431. Max weight: 12.650 kg. CE machine. 4 point outriggers. Max liftcapacity: 3800 kg. Max lifting height: 14 meter. 4x4x4. 1 Joystick. 1 set forks. Axle load: 1: 7150 kg. 2: 7150 kg. Deutz BF4M 2012 engine. 74.9 KW / 100 HP. Tyres: 405/70-20 90%.