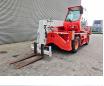

# Merlo Roto 38.14 S

## Beschrijving

Merlo Roto 38.14 S.

Year: 2008. Hours: 8431. Max weight: 12.650 kg. CE machine. 4 point outriggers. Max liftcapacity: 3800 kg. Max lifting height: 14 meter. 4x4x4. 1 Joystick. 1 set forks. Axle load: 1: 7150 kg. 2: 7150 kg. Deutz BF4M 2012 engine. 74.9 KW / 100 HP. Tyres: 405/70-20 90%.