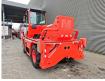

# Merlo Roto 38.14 S

## Beschrijving

Merlo Roto 38.14 S.

Year: 2008. Hours: 8431. Max weight: 12.650 kg. CE machine. 4 point outriggers. Max liftcapacity: 3800 kg. Max lifting height: 14 meter. 4x4x4. 1 Joystick. 1 set forks. Axle load: 1: 7150 kg. 2: 7150 kg. Deutz BF4M 2012 engine. 74.9 KW / 100 HP. Tyres: 405/70-20 90%.