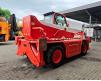

# Merlo Roto 38.14 S

## Beschrijving

Merlo Roto 38.14 S.

Year: 2008. Hours: 8431. Max weight: 12.650 kg. CE machine. 4 point outriggers. Max liftcapacity: 3800 kg. Max lifting height: 14 meter. 4x4x4. 1 Joystick. 1 set forks. Axle load: 1: 7150 kg. 2: 7150 kg. Deutz BF4M 2012 engine. 74.9 KW / 100 HP. Tyres: 405/70-20 90%.