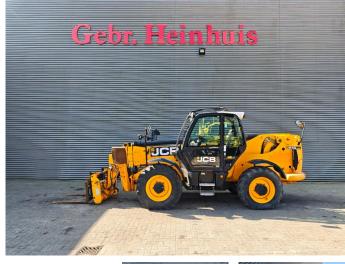

# **JCB** 540-170

### Beschrijving

JCB 540-170.

Year: 2015. Hours: 4572. Weight: 12.300 kg. CE machine. Joystick. Airconditioning. 4x4x4. 2 point outriggers. Radio CD. 81 KW. Max liftcapacity: 4000 kg. Max lifting height: 17 meter. Camera. JCB 444 Ti 3B engine. 1 set forks with hydr. adjustable forks. Tyres: 15.5-25 60-80%.