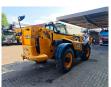

# **JCB** 540-170

### Beschrijving

JCB 540-170.

Year: 2015. Hours: 4572. Weight: 12.300 kg. CE machine. Joystick. Airconditioning. 4x4x4. 2 point outriggers. Radio CD. 81 KW. Max liftcapacity: 4000 kg. Max lifting height: 17 meter. Camera. JCB 444 Ti 3B engine. 1 set forks with hydr. adjustable forks. Tyres: 15.5-25 60-80%.