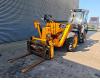

# **JCB** 540-170

### Beschrijving

JCB 540-170.

Year: 2015. Hours: 4572. Weight: 12.300 kg. CE machine. Joystick. Airconditioning. 4x4x4. 2 point outriggers. Radio CD. 81 KW. Max liftcapacity: 4000 kg. Max lifting height: 17 meter. Camera. JCB 444 Ti 3B engine. 1 set forks with hydr. adjustable forks. Tyres: 15.5-25 60-80%.