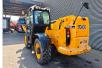

# **JCB** 540-170

### Beschrijving

JCB 540-170.

Year: 2015. Hours: 4572. Weight: 12.300 kg. CE machine. Joystick. Airconditioning. 4x4x4. 2 point outriggers. Radio CD. 81 KW. Max liftcapacity: 4000 kg. Max lifting height: 17 meter. Camera. JCB 444 Ti 3B engine. 1 set forks with hydr. adjustable forks. Tyres: 15.5-25 60-80%.