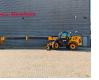

# **JCB** 540-170

### Beschrijving

JCB 540-170.

Year: 2015. Hours: 4572. Weight: 12.300 kg. CE machine. Joystick. Airconditioning. 4x4x4. 2 point outriggers. Radio CD. 81 KW. Max liftcapacity: 4000 kg. Max lifting height: 17 meter. Camera. JCB 444 Ti 3B engine. 1 set forks with hydr. adjustable forks. Tyres: 15.5-25 60-80%.