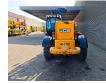

# **JCB** 540-170

### Beschrijving

JCB 540-170.

Year: 2015. Hours: 4572. Weight: 12.300 kg. CE machine. Joystick. Airconditioning. 4x4x4. 2 point outriggers. Radio CD. 81 KW. Max liftcapacity: 4000 kg. Max lifting height: 17 meter. Camera. JCB 444 Ti 3B engine. 1 set forks with hydr. adjustable forks. Tyres: 15.5-25 60-80%.