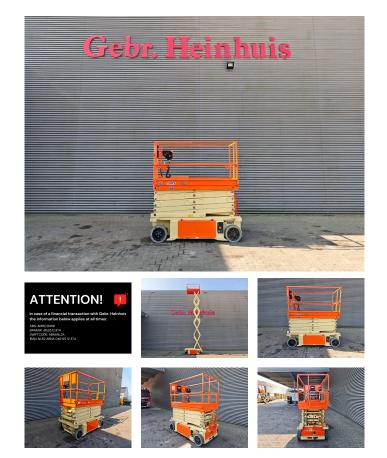

## JLG 10 RS New Batteries!

## Beschrijving

JLG 10 RS.

Year: 2016. Hours: 158. Weight: 2775 kg. CE Machine. Max wind speed: 12,5 M/S. Max capacity basket: 320 kg / 2 persons + 160 kg. Max lateral force: 400 N. Max permitted tilt: 3 degree. Full electric. Non marking tyres 16x5. Max working height: 11.75 meter.

New Batteries!

German Machine!

ID NR: 342.

The General Terms and Conditions of Heinhuis are applicable to all adverts, offers and quotations by Heinhuis, all agreements entered into by Heinhuis and the negotiations preceding them. By any form of response you accept the applicability of the General Terms and Conditions of Heinhuis and you declare that you have taken note of these General Terms and Conditions. Our prices are export netto prices.