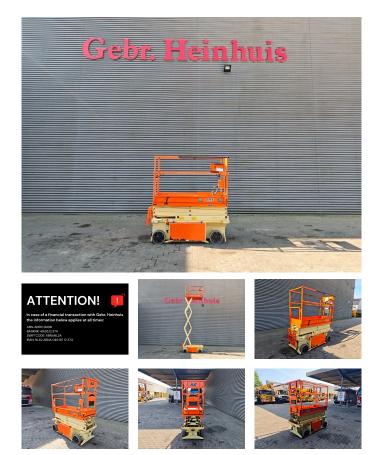

## JLG 6 RS New Batteries!

## Beschrijving

JLG 6 RS.

Year: 2016. Hours: 211. Weight: 1575 kg. CE Machine. Max wind speed: 12,5 M/S. Max capacity basket: 230 kg / 2 persons + 70 kg. Max lateral force: 400 N. Max permitted tilt: 3 degree. Full electric. Non marking tyres. Max working height: 7.79 meter.

New Batteries!

German Machine!

ID NR: 291.

The General Terms and Conditions of Heinhuis are applicable to all adverts, offers and quotations by Heinhuis, all agreements entered into by Heinhuis and the negotiations preceding them. By any form of response you accept the applicability of the General Terms and Conditions of Heinhuis and you declare that you have taken note of these General Terms and Conditions. Our prices are export netto prices.