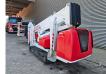

# Dinolift Dino 220 XTC 2

### Beschrijving

Dino 220 XTC 2.

Year: 2016. Hours: - Diesel: 1962. - Electric: 606. Weight: 3060 kg. CE Machine. Max capacity basket: 215 kg / 2 persons + 55 kg. Max lateral force: 400 N. 230 V. Max permitted tilt: 0.3 degree. Max wind speed: 12,5 m/s. 4 point outriggers. Remote Control on cable. Kubota diesel + Electric. Rotated basket. Electrical function in basket. Max working height: 22 meter. Max outreach: 11 meter.