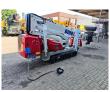

# Dinolift Dino 220 XTC 2

### Beschrijving

Dino 220 XTC 2.

Year: 2016. Hours: - Diesel: 1962. - Electric: 606. Weight: 3060 kg. CE Machine. Max capacity basket: 215 kg / 2 persons + 55 kg. Max lateral force: 400 N. 230 V. Max permitted tilt: 0.3 degree. Max wind speed: 12,5 m/s. 4 point outriggers. Remote Control on cable. Kubota diesel + Electric. Rotated basket. Electrical function in basket. Max working height: 22 meter. Max outreach: 11 meter.