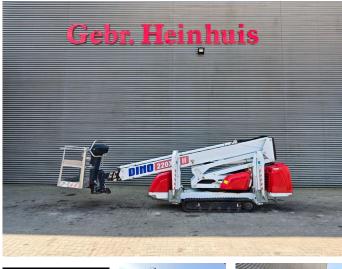

# Dinolift Dino 220 XTC 2

### Beschrijving

Dino 220 XTC 2.

Year: 2016. Hours: - Diesel: 1962. - Electric: 606. Weight: 3060 kg. CE Machine. Max capacity basket: 215 kg / 2 persons + 55 kg. Max lateral force: 400 N. 230 V. Max permitted tilt: 0.3 degree. Max wind speed: 12,5 m/s. 4 point outriggers. Remote Control on cable. Kubota diesel + Electric. Rotated basket. Electrical function in basket. Max working height: 22 meter. Max outreach: 11 meter.