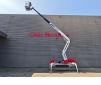

# Dinolift Dino 220 XTC 2

### Beschrijving

Dino 220 XTC 2.

Year: 2016. Hours: - Diesel: 1962. - Electric: 606. Weight: 3060 kg. CE Machine. Max capacity basket: 215 kg / 2 persons + 55 kg. Max lateral force: 400 N. 230 V. Max permitted tilt: 0.3 degree. Max wind speed: 12,5 m/s. 4 point outriggers. Remote Control on cable. Kubota diesel + Electric. Rotated basket. Electrical function in basket. Max working height: 22 meter. Max outreach: 11 meter.