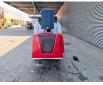

# Dinolift Dino 220 XTC 2

### Beschrijving

Dino 220 XTC 2.

Year: 2016. Hours: - Diesel: 1962. - Electric: 606. Weight: 3060 kg. CE Machine. Max capacity basket: 215 kg / 2 persons + 55 kg. Max lateral force: 400 N. 230 V. Max permitted tilt: 0.3 degree. Max wind speed: 12,5 m/s. 4 point outriggers. Remote Control on cable. Kubota diesel + Electric. Rotated basket. Electrical function in basket. Max working height: 22 meter. Max outreach: 11 meter.