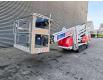

# Dinolift Dino 220 XTC 2

### Beschrijving

Dino 220 XTC 2.

Year: 2016. Hours: - Diesel: 1962. - Electric: 606. Weight: 3060 kg. CE Machine. Max capacity basket: 215 kg / 2 persons + 55 kg. Max lateral force: 400 N. 230 V. Max permitted tilt: 0.3 degree. Max wind speed: 12,5 m/s. 4 point outriggers. Remote Control on cable. Kubota diesel + Electric. Rotated basket. Electrical function in basket. Max working height: 22 meter. Max outreach: 11 meter.