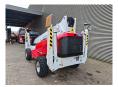

## **Dinolift** Dino 240 RXT

## **Beschrijving**

Dino 240 RXT.

Year: 2015. Hours: 1649. Weight: 4420 kg. CE machine.

Max capacity basket: 215 kg / 2 persons + 55 kg.

Max lateral force: 400 N.

230 V. 4x4x4.

Max permitted tilt: 0.5 degree. Max wind speed: 12,5 m/s.

Rotated basket.

Electrical function in basket.

Diesel + Electric.

Max working height: 24.5 meter. Max outreach: 12 meter.

Tyres: 12-16.5 80%

ID NR: 332.

The General Terms and Conditions of Heinhuis are applicable to all adverts, offers and quotations by Heinhuis, all agreements entered into by Heinhuis and the negotiations preceding them. By any form of response you accept the applicability of the General Terms and Conditions of Heinhuis and you declare that you have taken note of these General Terms and Conditions. Our prices are export netto prices.