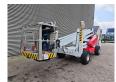

## **Dinolift** Dino 240 RXT

## **Beschrijving**

Dino 240 RXT.

Year: 2015. Hours: 1649. Weight: 4420 kg. CE machine.

Max capacity basket: 215 kg / 2 persons + 55 kg.

Max lateral force: 400 N.

230 V. 4x4x4.

Max permitted tilt: 0.5 degree. Max wind speed: 12,5 m/s.

Rotated basket.

Electrical function in basket.

Diesel + Electric.

Max working height: 24.5 meter. Max outreach: 12 meter.

Tyres: 12-16.5 80%

ID NR: 332.

The General Terms and Conditions of Heinhuis are applicable to all adverts, offers and quotations by Heinhuis, all agreements entered into by Heinhuis and the negotiations preceding them. By any form of response you accept the applicability of the General Terms and Conditions of Heinhuis and you declare that you have taken note of these General Terms and Conditions. Our prices are export netto prices.