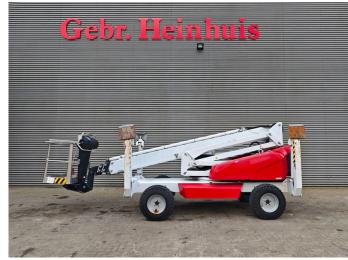

## **Dinolift** Dino 240 RXT

## **Beschrijving**

Dino 240 RXT.

Year: 2015. Hours: 1649. Weight: 4420 kg. CE machine.

Max capacity basket: 215 kg / 2 persons + 55 kg.

Max lateral force: 400 N.

230 V. 4x4x4.

Max permitted tilt: 0.5 degree. Max wind speed: 12,5 m/s.

Rotated basket.

Electrical function in basket.

Diesel + Electric.

Max working height: 24.5 meter. Max outreach: 12 meter.

Tyres: 12-16.5 80%

ID NR: 332.

The General Terms and Conditions of Heinhuis are applicable to all adverts, offers and quotations by Heinhuis, all agreements entered into by Heinhuis and the negotiations preceding them. By any form of response you accept the applicability of the General Terms and Conditions of Heinhuis and you declare that you have taken note of these General Terms and Conditions. Our prices are export netto prices.