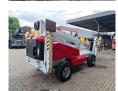

## **Dinolift** Dino 240 RXT

## **Beschrijving**

Dino 240 RXT.

Year: 2015. Hours: 1649. Weight: 4420 kg. CE machine.

Max capacity basket: 215 kg / 2 persons + 55 kg.

Max lateral force: 400 N.

230 V. 4x4x4.

Max permitted tilt: 0.5 degree. Max wind speed: 12,5 m/s.

Rotated basket.

Electrical function in basket.

Diesel + Electric.

Max working height: 24.5 meter. Max outreach: 12 meter.

Tyres: 12-16.5 80%

ID NR: 332.

The General Terms and Conditions of Heinhuis are applicable to all adverts, offers and quotations by Heinhuis, all agreements entered into by Heinhuis and the negotiations preceding them. By any form of response you accept the applicability of the General Terms and Conditions of Heinhuis and you declare that you have taken note of these General Terms and Conditions. Our prices are export netto prices.