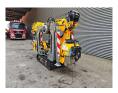

## Jekko SPD 360 CDH

## **Beschrijving**

Jekko SPD 360 CDH.

Year: 2013. Weight: 2300 kg. CE machine. 14.9 KW.

Jip 800.1 H (weight: 165 kg).

4 point outriggers. Diesel + Electric.

Kubota D722 diesel engine.

Radio Remote Control + Remote on cable.

2 tons hookblock.

UC: 60%.

ID NR: 170.

The General Terms and Conditions of Heinhuis are applicable to all adverts, offers and quotations by Heinhuis, all agreements entered into by Heinhuis and the negotiations preceding them. By any form of response you accept the applicability of the General Terms and Conditions of Heinhuis and you declare that you have taken note of these General Terms and Conditions. Our prices are export netto prices.