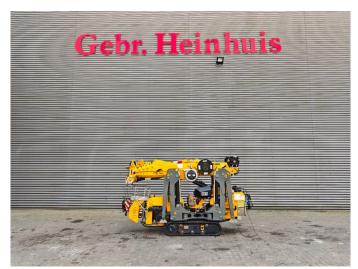

## Jekko SPD 360 CDH

## **Beschrijving**

Jekko SPD 360 CDH.

Year: 2013. Weight: 2300 kg. CE machine. 14.9 KW.

Jip 800.1 H (weight: 165 kg).

4 point outriggers. Diesel + Electric.

Kubota D722 diesel engine.

Radio Remote Control + Remote on cable.

2 tons hookblock.

UC: 60%.

ID NR: 170.

The General Terms and Conditions of Heinhuis are applicable to all adverts, offers and quotations by Heinhuis, all agreements entered into by Heinhuis and the negotiations preceding them. By any form of response you accept the applicability of the General Terms and Conditions of Heinhuis and you declare that you have taken note of these General Terms and Conditions. Our prices are export netto prices.