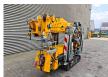

## Jekko SPD 360 CDH

## **Beschrijving**

Jekko SPD 360 CDH.

Year: 2013. Weight: 2300 kg. CE machine. 14.9 KW.

Jip 800.1 H (weight: 165 kg).

4 point outriggers. Diesel + Electric.

Kubota D722 diesel engine.

Radio Remote Control + Remote on cable.

2 tons hookblock.

UC: 60%.

ID NR: 170.

The General Terms and Conditions of Heinhuis are applicable to all adverts, offers and quotations by Heinhuis, all agreements entered into by Heinhuis and the negotiations preceding them. By any form of response you accept the applicability of the General Terms and Conditions of Heinhuis and you declare that you have taken note of these General Terms and Conditions. Our prices are export netto prices.