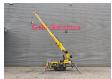

## Jekko SPD 360 CDH

## **Beschrijving**

Jekko SPD 360 CDH.

Year: 2013. Weight: 2300 kg. CE machine. 14.9 KW.

Jip 800.1 H (weight: 165 kg).

4 point outriggers. Diesel + Electric.

Kubota D722 diesel engine.

Radio Remote Control + Remote on cable.

2 tons hookblock.

UC: 60%.

ID NR: 170.

The General Terms and Conditions of Heinhuis are applicable to all adverts, offers and quotations by Heinhuis, all agreements entered into by Heinhuis and the negotiations preceding them. By any form of response you accept the applicability of the General Terms and Conditions of Heinhuis and you declare that you have taken note of these General Terms and Conditions. Our prices are export netto prices.