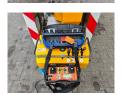

## Jekko SPD 360 CDH

## **Beschrijving**

Jekko SPD 360 CDH.

Year: 2013. Weight: 2300 kg. CE machine. 14.9 KW.

Jip 800.1 H (weight: 165 kg).

4 point outriggers. Diesel + Electric.

Kubota D722 diesel engine.

Radio Remote Control + Remote on cable.

2 tons hookblock.

UC: 60%.

ID NR: 170.

The General Terms and Conditions of Heinhuis are applicable to all adverts, offers and quotations by Heinhuis, all agreements entered into by Heinhuis and the negotiations preceding them. By any form of response you accept the applicability of the General Terms and Conditions of Heinhuis and you declare that you have taken note of these General Terms and Conditions. Our prices are export netto prices.