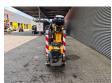

## Jekko SPD 360 CDH

## **Beschrijving**

Jekko SPD 360 CDH.

Year: 2013. Weight: 2300 kg. CE machine. 14.9 KW.

Jip 800.1 H (weight: 165 kg).

4 point outriggers. Diesel + Electric.

Kubota D722 diesel engine.

Radio Remote Control + Remote on cable.

2 tons hookblock.

UC: 60%.

ID NR: 170.

The General Terms and Conditions of Heinhuis are applicable to all adverts, offers and quotations by Heinhuis, all agreements entered into by Heinhuis and the negotiations preceding them. By any form of response you accept the applicability of the General Terms and Conditions of Heinhuis and you declare that you have taken note of these General Terms and Conditions. Our prices are export netto prices.