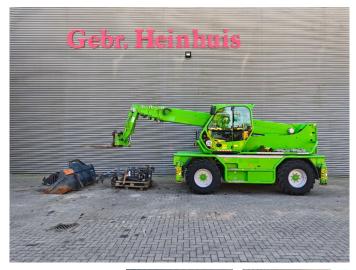

## Merlo Roto 45.21 MCSS Radio Remote

## Beschrijving

Merlo Roto 45.21 MCSS.

Year: 2018. Hours: 3060. Weight: 15.050 kg. CE machine.

Max lift capacity: 4500 kg. Max lifting height: 21 meter.

4x4x4.

4 point outriggers.

20 KMH. 2 Joysticks.

Radio remote Control.

Attechments: - 1 set forks.

- 1 Jip with winch (capacity: 1500 kg).

1 Bucket: 900 Liter.1 Hookblock.Tyres: 18-22.5 90%.

German Machine!

ID NR: 243.

The General Terms and Conditions of Heinhuis are applicable to all adverts, offers and quotations by Heinhuis, all agreements entered into by Heinhuis and the negotiations preceding them. By any form of response you accept the applicability of the General Terms and Conditions of Heinhuis and you declare that you have taken note of these General Terms and Conditions. Our prices are export netto prices.