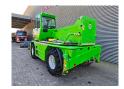

## Merlo Roto 45.21 MCSS Radio Remote

## Beschrijving

Merlo Roto 45.21 MCSS.

Year: 2018. Hours: 3060. Weight: 15.050 kg. CE machine.

Max lift capacity: 4500 kg. Max lifting height: 21 meter.

4x4x4.

4 point outriggers.

20 KMH. 2 Joysticks.

Radio remote Control.