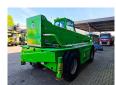

## Merlo Roto 45.21 MCSS Radio Remote

## Beschrijving

Merlo Roto 45.21 MCSS.

Year: 2018. Hours: 3060. Weight: 15.050 kg. CE machine.

Max lift capacity: 4500 kg. Max lifting height: 21 meter.

4x4x4.

4 point outriggers.

20 KMH. 2 Joysticks.

Radio remote Control.

Attechments: - 1 set forks.

- 1 Jip with winch (capacity: 1500 kg).

1 Bucket: 900 Liter.1 Hookblock.Tyres: 18-22.5 90%.

German Machine!

ID NR: 243.

The General Terms and Conditions of Heinhuis are applicable to all adverts, offers and quotations by Heinhuis, all agreements entered into by Heinhuis and the negotiations preceding them. By any form of response you accept the applicability of the General Terms and Conditions of Heinhuis and you declare that you have taken note of these General Terms and Conditions. Our prices are export netto prices.