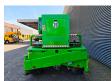

## Merlo Roto 45.21 MCSS Radio Remote

## Beschrijving

Merlo Roto 45.21 MCSS.

Year: 2018. Hours: 3060. Weight: 15.050 kg. CE machine.

Max lift capacity: 4500 kg. Max lifting height: 21 meter.

4x4x4.

4 point outriggers.

20 KMH. 2 Joysticks.

Radio remote Control.

Attechments: - 1 set forks.

- 1 Jip with winch (capacity: 1500 kg).

1 Bucket: 900 Liter.1 Hookblock.Tyres: 18-22.5 90%.

German Machine!

ID NR: 243.

The General Terms and Conditions of Heinhuis are applicable to all adverts, offers and quotations by Heinhuis, all agreements entered into by Heinhuis and the negotiations preceding them. By any form of response you accept the applicability of the General Terms and Conditions of Heinhuis and you declare that you have taken note of these General Terms and Conditions. Our prices are export netto prices.