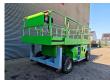

## **JLG** 3394 RT

## **Beschrijving**

JLG 3394 RT.

Year: 2007. Hours: 2328. Weight: 6660 kg. CE machine.

905 kg / 6 persons + 425 kg. Max permitted tilt: 5 degree. Max lateral force: 400 N. Max wind speed: 12,5 m/s.

4 point outriggers. Deutz diesel engine.

Max working height: 12.06 meter.

Dimmensions basket:

L: 3810 mm + 2200 mm extension.

W: 2150 mm.

Tyres: 33x15.5-15 70%.

German machine!

ID NR: 375.

The General Terms and Conditions of Heinhuis are applicable to all adverts, offers and quotations by Heinhuis, all agreements entered into by Heinhuis and the negotiations preceding them. By any form of response you accept the applicability of the General Terms and Conditions of Heinhuis and you declare that you have taken note of these General Terms and Conditions. Our prices are export netto prices.