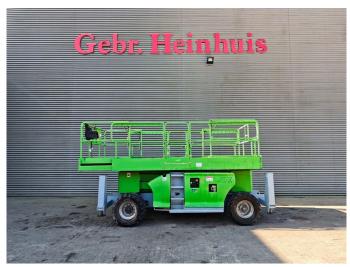

## **JLG** 3394 RT

## **Beschrijving**

JLG 3394 RT.

Year: 2007. Hours: 2328. Weight: 6660 kg. CE machine.

905 kg / 6 persons + 425 kg. Max permitted tilt: 5 degree. Max lateral force: 400 N. Max wind speed: 12,5 m/s.

4 point outriggers. Deutz diesel engine.

Max working height: 12.06 meter.

Dimmensions basket:

L: 3810 mm + 2200 mm extension.

W: 2150 mm.

Tyres: 33x15.5-15 70%.

German machine!

ID NR: 375.

The General Terms and Conditions of Heinhuis are applicable to all adverts, offers and quotations by Heinhuis, all agreements entered into by Heinhuis and the negotiations preceding them. By any form of response you accept the applicability of the General Terms and Conditions of Heinhuis and you declare that you have taken note of these General Terms and Conditions. Our prices are export netto prices.