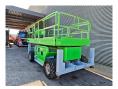

## **JLG** 3394 RT

## **Beschrijving**

JLG 3394 RT.

Year: 2007. Hours: 2328. Weight: 6660 kg. CE machine.

905 kg / 6 persons + 425 kg. Max permitted tilt: 5 degree. Max lateral force: 400 N. Max wind speed: 12,5 m/s.

4 point outriggers. Deutz diesel engine.

Max working height: 12.06 meter.

Dimmensions basket:

L: 3810 mm + 2200 mm extension.

W: 2150 mm.

Tyres: 33x15.5-15 70%.

German machine!

ID NR: 375.

The General Terms and Conditions of Heinhuis are applicable to all adverts, offers and quotations by Heinhuis, all agreements entered into by Heinhuis and the negotiations preceding them. By any form of response you accept the applicability of the General Terms and Conditions of Heinhuis and you declare that you have taken note of these General Terms and Conditions. Our prices are export netto prices.