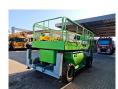

## **JLG** 3394 RT

## **Beschrijving**

JLG 3394 RT.

Year: 2007. Hours: 2328. Weight: 6660 kg. CE machine.

905 kg / 6 persons + 425 kg. Max permitted tilt: 5 degree. Max lateral force: 400 N. Max wind speed: 12,5 m/s.

4 point outriggers. Deutz diesel engine.

Max working height: 12.06 meter.

Dimmensions basket:

L: 3810 mm + 2200 mm extension.

W: 2150 mm.

Tyres: 33x15.5-15 70%.

German machine!

ID NR: 375.

The General Terms and Conditions of Heinhuis are applicable to all adverts, offers and quotations by Heinhuis, all agreements entered into by Heinhuis and the negotiations preceding them. By any form of response you accept the applicability of the General Terms and Conditions of Heinhuis and you declare that you have taken note of these General Terms and Conditions. Our prices are export netto prices.