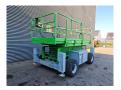

## **Beschrijving**

JLG 33 RTS.

Year: 2001. Hours: 4713. Weight: 5366 kg. CE machine.

570 kg / 2 persons + 410 kg. Max permitted tilt: 3 degree. Max lateral force: 400 N. Max wind speed: 12,5 m/s.

4 point outriggers. Deutz diesel engine.

Max working height: 12.1 meter.

Dimmensions basket:

L: 3200 mm + 1200 mm extension.

W: 1800 mm.

Tyres: 31x15.5-15 60%.

German machine!

ID NR: 234.

The General Terms and Conditions of Heinhuis are applicable to all adverts, offers and quotations by Heinhuis, all agreements entered into by Heinhuis and the negotiations preceding them. By any form of response you accept the applicability of the General Terms and Conditions of Heinhuis and you declare that you have taken note of these General Terms and Conditions. Our prices are export netto prices.