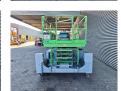

## JLG 33 RTS

## **Beschrijving**

JLG 33 RTS.

Year: 2001. Hours: 4713. Weight: 5366 kg. CE machine.

570 kg / 2 persons + 410 kg. Max permitted tilt: 3 degree. Max lateral force: 400 N. Max wind speed: 12,5 m/s.

4 point outriggers. Deutz diesel engine.

Max working height: 12.1 meter.

Dimmensions basket:

L: 3200 mm + 1200 mm extension.

W: 1800 mm.

Tyres: 31x15.5-15 60%.

German machine!

ID NR: 234.

The General Terms and Conditions of Heinhuis are applicable to all adverts, offers and quotations by Heinhuis, all agreements entered into by Heinhuis and the negotiations preceding them. By any form of response you accept the applicability of the General Terms and Conditions of Heinhuis and you declare that you have taken note of these General Terms and Conditions. Our prices are export netto prices.