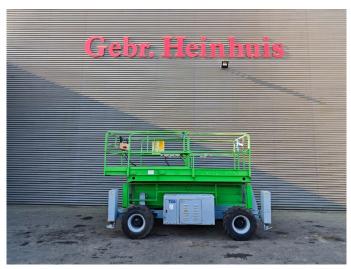

## **Beschrijving**

JLG 33 RTS.

Year: 2001. Hours: 4713. Weight: 5366 kg. CE machine.

570 kg / 2 persons + 410 kg. Max permitted tilt: 3 degree. Max lateral force: 400 N. Max wind speed: 12,5 m/s.

4 point outriggers. Deutz diesel engine.

Max working height: 12.1 meter.

Dimmensions basket:

L: 3200 mm + 1200 mm extension.

W: 1800 mm.

Tyres: 31x15.5-15 60%.

German machine!

ID NR: 234.

The General Terms and Conditions of Heinhuis are applicable to all adverts, offers and quotations by Heinhuis, all agreements entered into by Heinhuis and the negotiations preceding them. By any form of response you accept the applicability of the General Terms and Conditions of Heinhuis and you declare that you have taken note of these General Terms and Conditions. Our prices are export netto prices.