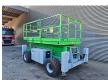

## JLG 33 RTS

## **Beschrijving**

JLG 33 RTS.

Year: 2001. Hours: 4713. Weight: 5366 kg. CE machine.

570 kg / 2 persons + 410 kg. Max permitted tilt: 3 degree. Max lateral force: 400 N. Max wind speed: 12,5 m/s.

4 point outriggers. Deutz diesel engine.

Max working height: 12.1 meter.

Dimmensions basket:

L: 3200 mm + 1200 mm extension.

W: 1800 mm.

Tyres: 31x15.5-15 60%.

German machine!

ID NR: 234.

The General Terms and Conditions of Heinhuis are applicable to all adverts, offers and quotations by Heinhuis, all agreements entered into by Heinhuis and the negotiations preceding them. By any form of response you accept the applicability of the General Terms and Conditions of Heinhuis and you declare that you have taken note of these General Terms and Conditions. Our prices are export netto prices.