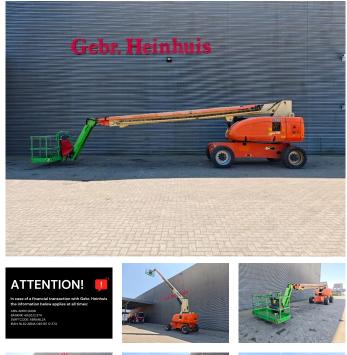

# JLG 860 SJ

### Beschrijving

JLG 860 SJ.

Year: 2008. Hours: 7636. Weight: 17.069 kg. CE machine. 230 kg / 2 persons + 70 kg. Max permitted tilt: 4 degree. Max lateral force: 400 N. Max wind speed: 12,5 m/s. Deutz TCD 2011diesel engine. Max working height: 28 meter. Max outreach: 22.86 meter. Rotated basket. Tyres: 18-625 80%.