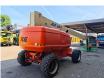

# JLG 860 SJ

### Beschrijving

JLG 860 SJ.

Year: 2008. Hours: 7636. Weight: 17.069 kg. CE machine. 230 kg / 2 persons + 70 kg. Max permitted tilt: 4 degree. Max lateral force: 400 N. Max wind speed: 12,5 m/s. Deutz TCD 2011diesel engine. Max working height: 28 meter. Max outreach: 22.86 meter. Rotated basket. Tyres: 18-625 80%.