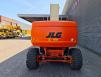

# JLG 860 SJ

### Beschrijving

JLG 860 SJ.

Year: 2008. Hours: 7636. Weight: 17.069 kg. CE machine. 230 kg / 2 persons + 70 kg. Max permitted tilt: 4 degree. Max lateral force: 400 N. Max wind speed: 12,5 m/s. Deutz TCD 2011diesel engine. Max working height: 28 meter. Max outreach: 22.86 meter. Rotated basket. Tyres: 18-625 80%.