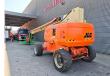

# JLG 860 SJ

### Beschrijving

JLG 860 SJ.

Year: 2008. Hours: 7636. Weight: 17.069 kg. CE machine. 230 kg / 2 persons + 70 kg. Max permitted tilt: 4 degree. Max lateral force: 400 N. Max wind speed: 12,5 m/s. Deutz TCD 2011diesel engine. Max working height: 28 meter. Max outreach: 22.86 meter. Rotated basket. Tyres: 18-625 80%.