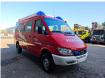

## Mercedes-Benz CDI 4x4 Feuerwehr 10 Persons!

## Beschrijving

Mercedes Benz Sprinter 316 CDI.

Year: 2001. Milage: 40.007 km. Automatic. Weight: 2850 kg. Max weight: 3500 kg. Axle load: 1: 1750 kg. 2: 2240 kg. 10 persons. Electrical operated windows and mirrors. Diff lock. Rockinger trailer coupling. Euro 3. Wheelbase: 3500 mm. Sliding door right side. Radio. Tyres: 225/70R15 80%.

Like New!

Feuerwehr!

ID NR: 187.

The General Terms and Conditions of Heinhuis are applicable to all adverts, offers and quotations by Heinhuis, all agreements entered into by Heinhuis and the negotiations preceding them. By any form of response you accept the applicability of the General Terms and Conditions of Heinhuis and you declare that you have taken note of these General Terms and Conditions. Our prices are export netto prices.