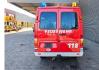

## Mercedes-Benz CDI 4x4 Feuerwehr 10 Persons!

## Beschrijving

Mercedes Benz Sprinter 316 CDI.

Year: 2001. Milage: 40.007 km. Automatic. Weight: 2850 kg. Max weight: 3500 kg. Axle load: 1: 1750 kg. 2: 2240 kg. 10 persons. Electrical operated windows and mirrors. Diff lock. Rockinger trailer coupling. Euro 3. Wheelbase: 3500 mm. Sliding door right side. Radio. Tyres: 225/70R15 80%.

Like New!

Feuerwehr!

ID NR: 187.

The General Terms and Conditions of Heinhuis are applicable to all adverts, offers and quotations by Heinhuis, all agreements entered into by Heinhuis and the negotiations preceding them. By any form of response you accept the applicability of the General Terms and Conditions of Heinhuis and you declare that you have taken note of these General Terms and Conditions. Our prices are export netto prices.