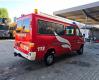

## Mercedes-Benz CDI 4x4 Feuerwehr 10 Persons!

## Beschrijving

Mercedes Benz Sprinter 316 CDI.

Year: 2001. Milage: 40.007 km. Automatic. Weight: 2850 kg. Max weight: 3500 kg. Axle load: 1: 1750 kg. 2: 2240 kg. 10 persons. Electrical operated windows and mirrors. Diff lock. Rockinger trailer coupling. Euro 3. Wheelbase: 3500 mm. Sliding door right side. Radio. Tyres: 225/70R15 80%.

Like New!

Feuerwehr!

ID NR: 187.

The General Terms and Conditions of Heinhuis are applicable to all adverts, offers and quotations by Heinhuis, all agreements entered into by Heinhuis and the negotiations preceding them. By any form of response you accept the applicability of the General Terms and Conditions of Heinhuis and you declare that you have taken note of these General Terms and Conditions. Our prices are export netto prices.