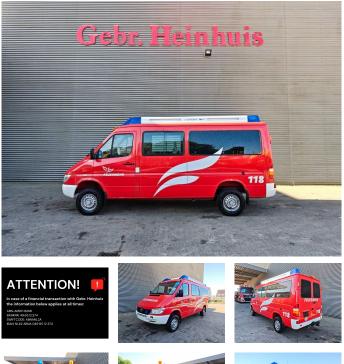

## Mercedes-Benz CDI 4x4 Feuerwehr 10 Persons!

## Beschrijving

Mercedes Benz Sprinter 316 CDI.

Year: 2001. Milage: 40.007 km. Automatic. Weight: 2850 kg. Max weight: 3500 kg. Axle load: 1: 1750 kg. 2: 2240 kg. 10 persons. Electrical operated windows and mirrors. Diff lock. Rockinger trailer coupling. Euro 3. Wheelbase: 3500 mm. Sliding door right side. Radio. Tyres: 225/70R15 80%.

Like New!

Feuerwehr!

ID NR: 187.

The General Terms and Conditions of Heinhuis are applicable to all adverts, offers and quotations by Heinhuis, all agreements entered into by Heinhuis and the negotiations preceding them. By any form of response you accept the applicability of the General Terms and Conditions of Heinhuis and you declare that you have taken note of these General Terms and Conditions. Our prices are export netto prices.