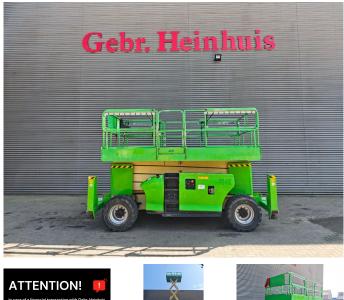

# JLG 4394 RT

### Beschrijving

JLG 4394 RT.

Year: 2012. Hours: 2861. Weight: 7056 kg. CE Machine. Max capacity basket: 565 kg / 5 persons + 165 kg. Max lateral force: 400 N. Max wind speed: 12,5 m/s. Max permitted tilt: 5 degree. 4 point outriggers. Deutz D2011 L03 engine. 36.4 KW. Max working height: 15.11 meter. Tyres: 33x15.50-16.5 60%.

German Machine!

ID NR: 352.

The General Terms and Conditions of Heinhuis are applicable to all adverts, offers and quotations by Heinhuis, all agreements entered into by Heinhuis and the negotiations preceding them. By any form of response you accept the applicability of the General Terms and Conditions of Heinhuis and you declare that you have taken note of these General Terms and Conditions. Our prices are export netto prices.