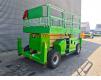

# JLG 4394 RT

### Beschrijving

JLG 4394 RT.

Year: 2012. Hours: 2861. Weight: 7056 kg. CE Machine. Max capacity basket: 565 kg / 5 persons + 165 kg. Max lateral force: 400 N. Max wind speed: 12,5 m/s. Max permitted tilt: 5 degree. 4 point outriggers. Deutz D2011 L03 engine. 36.4 KW. Max working height: 15.11 meter. Tyres: 33x15.50-16.5 60%.