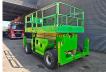

# JLG 4394 RT

### Beschrijving

JLG 4394 RT.

Year: 2012. Hours: 2861. Weight: 7056 kg. CE Machine. Max capacity basket: 565 kg / 5 persons + 165 kg. Max lateral force: 400 N. Max wind speed: 12,5 m/s. Max permitted tilt: 5 degree. 4 point outriggers. Deutz D2011 L03 engine. 36.4 KW. Max working height: 15.11 meter. Tyres: 33x15.50-16.5 60%.