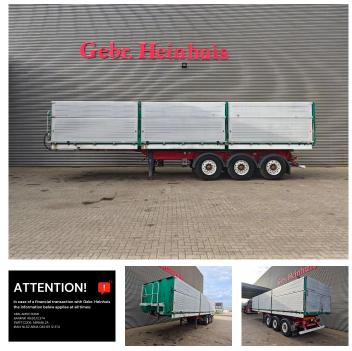

## Schwarzmüller HKS 3/E-S4 3 Seitenkipper

## Beschrijving

Schwarzmuller HKS 3/E-S4.

Year: 2006. 8 tons BPW axles. Weight: 8250 kg. Load capacity: 25.250 kg. Max weight: 33.500 kg. Kingpin load: 11.500 kg. Airsuspension. 1st axle liftaxle. Alcoa. Dimmensions inside 3 seitenkipper: L: 10.400 mm. W: 2450 mm. H: 1650 mm. Tyres: 385/65R22,5 80%.