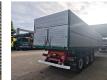

## Schwarzmüller HKS 3/E-S4 3 Seitenkipper

## Beschrijving

Schwarzmuller HKS 3/E-S4.

Year: 2006. 8 tons BPW axles. Weight: 8250 kg. Load capacity: 25.250 kg. Max weight: 33.500 kg. Kingpin load: 11.500 kg. Airsuspension. 1st axle liftaxle. Alcoa. Dimmensions inside 3 seitenkipper: L: 10.400 mm. W: 2450 mm. H: 1650 mm. Tyres: 385/65R22,5 80%.