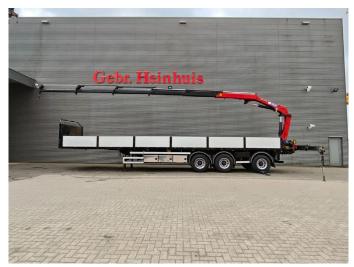

## Konar JG10 HMF 1820-K5, Works on stationary engine.

## **Beschrijving**

Konar JG10.

Year: 2016. 9 tons BPW axles. Weight: 9140 kg.

Load capacity: 35.860 kg. Max weight: 45.000 kg. Kingpin load: 18.000 kg. 3th axle steering axle. Airsuspension. RVS toolboxes.

EBS.

Tyres: 385/65R22,5 80%. Dimmensions floor: L: 12.700 mm. W: 2500 mm.

H: 1450 mm. H: Allu boards: 600 mm.

Kingpin height: 1250-1300 mm.

Demontable Crane: HMF 1820-K5. Year: 2016.

5 x Hydr. extandable.2 point outriggers.Radio Remote Control.Works on stationary engine.