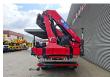

## Konar JG10 HMF 1820-K5, Works on stationary engine.

## **Beschrijving**

Konar JG10.

Year: 2016. 9 tons BPW axles. Weight: 9140 kg.

Load capacity: 35.860 kg. Max weight: 45.000 kg. Kingpin load: 18.000 kg. 3th axle steering axle. Airsuspension. RVS toolboxes.

EBS.

Tyres: 385/65R22,5 80%. Dimmensions floor: L: 12.700 mm. W: 2500 mm.

H: 1450 mm. H: Allu boards: 600 mm.

Kingpin height: 1250-1300 mm.

Demontable Crane: HMF 1820-K5. Year: 2016.

5 x Hydr. extandable.2 point outriggers.Radio Remote Control.Works on stationary engine.