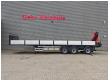

## Konar JG10 HMF 1820-K5, Works on stationary engine.

## **Beschrijving**

Konar JG10.

Year: 2016. 9 tons BPW axles. Weight: 9140 kg.

Load capacity: 35.860 kg. Max weight: 45.000 kg. Kingpin load: 18.000 kg. 3th axle steering axle. Airsuspension. RVS toolboxes.

EBS.

Tyres: 385/65R22,5 80%. Dimmensions floor: L: 12.700 mm. W: 2500 mm.

H: 1450 mm. H: Allu boards: 600 mm.

Kingpin height: 1250-1300 mm.

Demontable Crane: HMF 1820-K5. Year: 2016.

5 x Hydr. extandable.2 point outriggers.Radio Remote Control.Works on stationary engine.