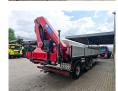

## Konar JG10 HMF 1820-K5, Works on stationary engine.

## **Beschrijving**

Konar JG10.

Year: 2016. 9 tons BPW axles. Weight: 9140 kg.

Load capacity: 35.860 kg. Max weight: 45.000 kg. Kingpin load: 18.000 kg. 3th axle steering axle. Airsuspension. RVS toolboxes.

EBS.

Tyres: 385/65R22,5 80%. Dimmensions floor: L: 12.700 mm. W: 2500 mm.

H: 1450 mm. H: Allu boards: 600 mm.

Kingpin height: 1250-1300 mm.

Demontable Crane: HMF 1820-K5. Year: 2016.

5 x Hydr. extandable.2 point outriggers.Radio Remote Control.Works on stationary engine.