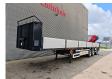

## Konar JG10 HMF 1820-K5, Works on stationary engine.

## **Beschrijving**

Konar JG10.

Year: 2016. 9 tons BPW axles. Weight: 9140 kg.

Load capacity: 35.860 kg. Max weight: 45.000 kg. Kingpin load: 18.000 kg. 3th axle steering axle. Airsuspension. RVS toolboxes.

EBS.

Tyres: 385/65R22,5 80%. Dimmensions floor: L: 12.700 mm. W: 2500 mm.

H: 1450 mm. H: Allu boards: 600 mm.

Kingpin height: 1250-1300 mm.

Demontable Crane: HMF 1820-K5. Year: 2016.

5 x Hydr. extandable.2 point outriggers.Radio Remote Control.Works on stationary engine.