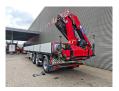

## Konar JG10 HMF 1820-K5, Works on stationary engine.

## **Beschrijving**

Konar JG10.

Year: 2016. 9 tons BPW axles. Weight: 9140 kg.

Load capacity: 35.860 kg. Max weight: 45.000 kg. Kingpin load: 18.000 kg. 3th axle steering axle. Airsuspension. RVS toolboxes.

EBS.

Tyres: 385/65R22,5 80%. Dimmensions floor: L: 12.700 mm. W: 2500 mm.

H: 1450 mm. H: Allu boards: 600 mm.

Kingpin height: 1250-1300 mm.

Demontable Crane: HMF 1820-K5. Year: 2016.

5 x Hydr. extandable.2 point outriggers.Radio Remote Control.Works on stationary engine.