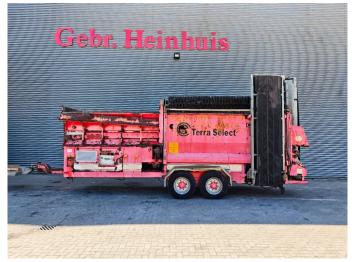

## Terra Select T4 15x15 mm

## **Beschrijving**

Terra Select T4.

Year: 2006. Hours: 11.640. Weight: 10.200 kg. CE Machine. ADR axles. Sidebelt. Convenyor. 15x15 mm.

Tyres: 285/70R19,5 80%.

ID NR: 53.

The General Terms and Conditions of Heinhuis are applicable to all adverts, offers and quotations by Heinhuis, all agreements entered into by Heinhuis and the negotiations preceding them. By any form of response you accept the applicability of the General Terms and Conditions of Heinhuis and you declare that you have taken note of these General Terms and Conditions. Our prices are export netto prices.