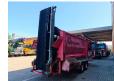

## Terra Select T4 15x15 mm

## **Beschrijving**

Terra Select T4.

Year: 2006. Hours: 11.640. Weight: 10.200 kg. CE Machine. ADR axles. Sidebelt. Convenyor. 15x15 mm.

Tyres: 285/70R19,5 80%.

ID NR: 53.

The General Terms and Conditions of Heinhuis are applicable to all adverts, offers and quotations by Heinhuis, all agreements entered into by Heinhuis and the negotiations preceding them. By any form of response you accept the applicability of the General Terms and Conditions of Heinhuis and you declare that you have taken note of these General Terms and Conditions. Our prices are export netto prices.