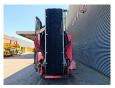

## Terra Select T4 15x15 mm

## **Beschrijving**

Terra Select T4.

Year: 2006. Hours: 11.640. Weight: 10.200 kg. CE Machine. ADR axles. Sidebelt. Convenyor. 15x15 mm.

Tyres: 285/70R19,5 80%.

ID NR: 53.

The General Terms and Conditions of Heinhuis are applicable to all adverts, offers and quotations by Heinhuis, all agreements entered into by Heinhuis and the negotiations preceding them. By any form of response you accept the applicability of the General Terms and Conditions of Heinhuis and you declare that you have taken note of these General Terms and Conditions. Our prices are export netto prices.