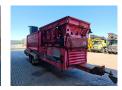

## Terra Select T4 15x15 mm

## **Beschrijving**

Terra Select T4.

Year: 2006. Hours: 11.640. Weight: 10.200 kg. CE Machine. ADR axles. Sidebelt. Convenyor. 15x15 mm.

Tyres: 285/70R19,5 80%.

ID NR: 53.

The General Terms and Conditions of Heinhuis are applicable to all adverts, offers and quotations by Heinhuis, all agreements entered into by Heinhuis and the negotiations preceding them. By any form of response you accept the applicability of the General Terms and Conditions of Heinhuis and you declare that you have taken note of these General Terms and Conditions. Our prices are export netto prices.