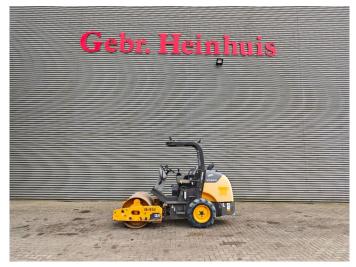

## Volvo SD 25

## Beschrijving

Volvo SD 25.

Year: 2015. Hours: 691. Weight: 2950 kg. CE machine. 31.4 KW.

Roller width: 1050 mm.

Open cabin. Vibration.

Tyres: 8-16 70%.

ID NR: 160.

The General Terms and Conditions of Heinhuis are applicable to all adverts, offers and quotations by Heinhuis, all agreements entered into by Heinhuis and the negotiations preceding them. By any form of response you accept the applicability of the General Terms and Conditions of Heinhuis and you declare that you have taken note of these General Terms and Conditions. Our prices are export netto prices.