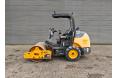

## Volvo SD 25

## Beschrijving

Volvo SD 25.

Year: 2015. Hours: 691. Weight: 2950 kg. CE machine. 31.4 KW.

Roller width: 1050 mm.

Open cabin. Vibration.

Tyres: 8-16 70%.

ID NR: 160.

The General Terms and Conditions of Heinhuis are applicable to all adverts, offers and quotations by Heinhuis, all agreements entered into by Heinhuis and the negotiations preceding them. By any form of response you accept the applicability of the General Terms and Conditions of Heinhuis and you declare that you have taken note of these General Terms and Conditions. Our prices are export netto prices.