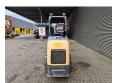

## Volvo SD 25

## Beschrijving

Volvo SD 25.

Year: 2015. Hours: 691. Weight: 2950 kg. CE machine. 31.4 KW.

Roller width: 1050 mm.

Open cabin. Vibration.

Tyres: 8-16 70%.

ID NR: 160.

The General Terms and Conditions of Heinhuis are applicable to all adverts, offers and quotations by Heinhuis, all agreements entered into by Heinhuis and the negotiations preceding them. By any form of response you accept the applicability of the General Terms and Conditions of Heinhuis and you declare that you have taken note of these General Terms and Conditions. Our prices are export netto prices.