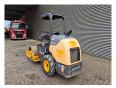

## Volvo SD 25

## Beschrijving

Volvo SD 25.

Year: 2015. Hours: 691. Weight: 2950 kg. CE machine. 31.4 KW.

Roller width: 1050 mm.

Open cabin. Vibration.

Tyres: 8-16 70%.

ID NR: 160.

The General Terms and Conditions of Heinhuis are applicable to all adverts, offers and quotations by Heinhuis, all agreements entered into by Heinhuis and the negotiations preceding them. By any form of response you accept the applicability of the General Terms and Conditions of Heinhuis and you declare that you have taken note of these General Terms and Conditions. Our prices are export netto prices.