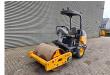

## Volvo SD 25

## Beschrijving

Volvo SD 25.

Year: 2015. Hours: 691. Weight: 2950 kg. CE machine. 31.4 KW.

Roller width: 1050 mm.

Open cabin. Vibration.

Tyres: 8-16 70%.

ID NR: 160.

The General Terms and Conditions of Heinhuis are applicable to all adverts, offers and quotations by Heinhuis, all agreements entered into by Heinhuis and the negotiations preceding them. By any form of response you accept the applicability of the General Terms and Conditions of Heinhuis and you declare that you have taken note of these General Terms and Conditions. Our prices are export netto prices.