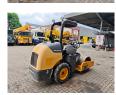

## Volvo SD 25

## Beschrijving

Volvo SD 25.

Year: 2015. Hours: 691. Weight: 2950 kg. CE machine. 31.4 KW.

Roller width: 1050 mm.

Open cabin. Vibration.

Tyres: 8-16 70%.

ID NR: 160.

The General Terms and Conditions of Heinhuis are applicable to all adverts, offers and quotations by Heinhuis, all agreements entered into by Heinhuis and the negotiations preceding them. By any form of response you accept the applicability of the General Terms and Conditions of Heinhuis and you declare that you have taken note of these General Terms and Conditions. Our prices are export netto prices.