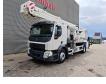

## Volvo 4x2 Bronto Skylift S36 XDT

## Beschrijving

Volvo FE 280 4x2.

Year: 2016. Milage: 31.646 km. Automatic. Weight: 18.215 kg. Max weight: 19.500 kg. Axle load: 1: 7100 kg. 2: 12.600 kg. Multifunctional steering wheel. Radio CD. Airconditioning. Digital tacho. Electrical operated windows and mirrors. Full airsuspension. Euro 6 Ad blue. Wheelbase: 5000 mm. Camera. Tyres: 295/80R22,5 70%. Bronto Skylift S36 XDT. Year: 2016. Hours: 6116. Hours RPM: 1449. Max wind speed: 12,5 m/s. Max permitted tilt: 0.5 degree. Max lateral force: 400 N. Max capacity basket: 600 kg / 7 persons + 40 kg. 4 point outriggers. Rotated basket. Widened basket. Electrical function + water connection in basket. Max working height: 36 meter. Max outreach: 27 meter.