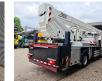

## Volvo 4x2 Bronto Skylift S36 XDT

## Beschrijving

Volvo FE 280 4x2.

Year: 2016. Milage: 31.646 km. Automatic. Weight: 18.215 kg. Max weight: 19.500 kg. Axle load: 1: 7100 kg. 2: 12.600 kg. Multifunctional steering wheel. Radio CD. Airconditioning. Digital tacho. Electrical operated windows and mirrors. Full airsuspension. Euro 6 Ad blue. Wheelbase: 5000 mm. Camera. Tyres: 295/80R22,5 70%. Bronto Skylift S36 XDT. Year: 2016. Hours: 6116. Hours RPM: 1449. Max wind speed: 12,5 m/s. Max permitted tilt: 0.5 degree. Max lateral force: 400 N. Max capacity basket: 600 kg / 7 persons + 40 kg. 4 point outriggers. Rotated basket. Widened basket. Electrical function + water connection in basket. Max working height: 36 meter. Max outreach: 27 meter.