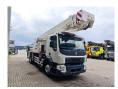

## Volvo 4x2 Bronto Skylift S36 XDT

## Beschrijving

Volvo FE 280 4x2.

Year: 2016. Milage: 31.646 km. Automatic. Weight: 18.215 kg. Max weight: 19.500 kg. Axle load: 1: 7100 kg. 2: 12.600 kg. Multifunctional steering wheel. Radio CD. Airconditioning. Digital tacho. Electrical operated windows and mirrors. Full airsuspension. Euro 6 Ad blue. Wheelbase: 5000 mm. Camera. Tyres: 295/80R22,5 70%. Bronto Skylift S36 XDT. Year: 2016. Hours: 6116. Hours RPM: 1449. Max wind speed: 12,5 m/s. Max permitted tilt: 0.5 degree. Max lateral force: 400 N. Max capacity basket: 600 kg / 7 persons + 40 kg. 4 point outriggers. Rotated basket. Widened basket. Electrical function + water connection in basket. Max working height: 36 meter. Max outreach: 27 meter.