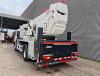

## Volvo 4x2 Bronto Skylift S36 XDT

## Beschrijving

Volvo FE 280 4x2.

Year: 2016. Milage: 31.646 km. Automatic. Weight: 18.215 kg. Max weight: 19.500 kg. Axle load: 1: 7100 kg. 2: 12.600 kg. Multifunctional steering wheel. Radio CD. Airconditioning. Digital tacho. Electrical operated windows and mirrors. Full airsuspension. Euro 6 Ad blue. Wheelbase: 5000 mm. Camera. Tyres: 295/80R22,5 70%. Bronto Skylift S36 XDT. Year: 2016. Hours: 6116. Hours RPM: 1449. Max wind speed: 12,5 m/s. Max permitted tilt: 0.5 degree. Max lateral force: 400 N. Max capacity basket: 600 kg / 7 persons + 40 kg. 4 point outriggers. Rotated basket. Widened basket. Electrical function + water connection in basket. Max working height: 36 meter. Max outreach: 27 meter.