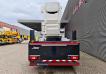

## Volvo 4x2 Bronto Skylift S36 XDT

## Beschrijving

Volvo FE 280 4x2.

Year: 2016. Milage: 31.646 km. Automatic. Weight: 18.215 kg. Max weight: 19.500 kg. Axle load: 1: 7100 kg. 2: 12.600 kg. Multifunctional steering wheel. Radio CD. Airconditioning. Digital tacho. Electrical operated windows and mirrors. Full airsuspension. Euro 6 Ad blue. Wheelbase: 5000 mm. Camera. Tyres: 295/80R22,5 70%. Bronto Skylift S36 XDT. Year: 2016. Hours: 6116. Hours RPM: 1449. Max wind speed: 12,5 m/s. Max permitted tilt: 0.5 degree. Max lateral force: 400 N. Max capacity basket: 600 kg / 7 persons + 40 kg. 4 point outriggers. Rotated basket. Widened basket. Electrical function + water connection in basket. Max working height: 36 meter. Max outreach: 27 meter.