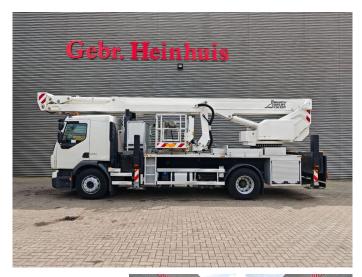

## Volvo 4x2 Bronto Skylift S36 XDT

## Beschrijving

Volvo FE 280 4x2.

Year: 2016. Milage: 31.646 km. Automatic. Weight: 18.215 kg. Max weight: 19.500 kg. Axle load: 1: 7100 kg. 2: 12.600 kg. Multifunctional steering wheel. Radio CD. Airconditioning. Digital tacho. Electrical operated windows and mirrors. Full airsuspension. Euro 6 Ad blue. Wheelbase: 5000 mm. Camera. Tyres: 295/80R22,5 70%. Bronto Skylift S36 XDT. Year: 2016. Hours: 6116. Hours RPM: 1449. Max wind speed: 12,5 m/s. Max permitted tilt: 0.5 degree. Max lateral force: 400 N. Max capacity basket: 600 kg / 7 persons + 40 kg. 4 point outriggers. Rotated basket. Widened basket. Electrical function + water connection in basket. Max working height: 36 meter. Max outreach: 27 meter.