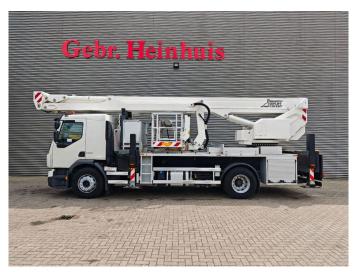

## Bronto Skylift S36 XDT Volvo FE 280 4x2

## **Beschrijving**

Volvo FE 280 4x2.

Year: 2016.

Milage: 31.646 km.

Automatic.

Weight: 18.215 kg. Max weight: 19.500 kg.

Axle load: 1: 7100 kg. 2: 12.600 kg.

Multifunctional steering wheel.

Max wind speed: 12,5 m/s. Max permitted tilt: 0.5 degree. Max lateral force: 400 N.

Max capacity basket: 600 kg / 7 persons + 40 kg.

4 point outriggers. Rotated basket. Widened basket.

Electrical function + water connection in basket.

Max working height: 36 meter. Max outreach: 27 meter.

ID NR: 48.

The General Terms and Conditions of Heinhuis are applicable to all adverts, offers and quotations by Heinhuis, all agreements entered into by Heinhuis and the negotiations preceding them. By any form of response you accept the applicability of the General Terms and Conditions of Heinhuis and you declare that you have taken note of these General Terms and Conditions. Our prices are export netto prices.