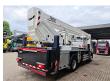

## Bronto Skylift S36 XDT Volvo FE 280 4x2

## **Beschrijving**

Volvo FE 280 4x2.

Year: 2016.

Milage: 31.646 km.

Automatic.

Weight: 18.215 kg. Max weight: 19.500 kg.

Axle load: 1: 7100 kg. 2: 12.600 kg.

Multifunctional steering wheel.

Radio CD. Airconditioning. Digital tacho.

Electrical operated windows and mirrors.

Full airsuspension. Euro 6 Ad blue. Wheelbase: 5000 mm.

Camera.

Tyres: 295/80R22,5 70%. Bronto Skylift S36 XDT.

Year: 2016. Hours: 6116. Hours RPM: 1449. Max wind speed: 12

Max wind speed: 12,5 m/s. Max permitted tilt: 0.5 degree. Max lateral force: 400 N.

Max capacity basket: 600 kg / 7 persons + 40 kg.

4 point outriggers. Rotated basket. Widened basket.

Electrical function + water connection in basket.

Max working height: 36 meter. Max outreach: 27 meter.

ID NR: 48.

The General Terms and Conditions of Heinhuis are applicable to all adverts, offers and quotations by Heinhuis, all agreements entered into by Heinhuis and the negotiations preceding them. By any form of response you accept the applicability of the General Terms and Conditions of Heinhuis and you declare that you have taken note of these General Terms and Conditions. Our prices are export netto prices.