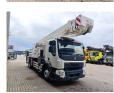

## Bronto Skylift S36 XDT Volvo FE 280 4x2

## **Beschrijving**

Volvo FE 280 4x2.

Year: 2016.

Milage: 31.646 km.

Automatic.

Weight: 18.215 kg. Max weight: 19.500 kg.

Axle load: 1: 7100 kg. 2: 12.600 kg.

Multifunctional steering wheel.

Radio CD. Airconditioning. Digital tacho.

Electrical operated windows and mirrors.

Full airsuspension. Euro 6 Ad blue. Wheelbase: 5000 mm.

Camera.

Tyres: 295/80R22,5 70%. Bronto Skylift S36 XDT.

Year: 2016. Hours: 6116. Hours RPM: 1449. Max wind speed: 12

Max wind speed: 12,5 m/s. Max permitted tilt: 0.5 degree. Max lateral force: 400 N.

Max capacity basket: 600 kg / 7 persons + 40 kg.

4 point outriggers. Rotated basket. Widened basket.

Electrical function + water connection in basket.

Max working height: 36 meter. Max outreach: 27 meter.

ID NR: 48.

The General Terms and Conditions of Heinhuis are applicable to all adverts, offers and quotations by Heinhuis, all agreements entered into by Heinhuis and the negotiations preceding them. By any form of response you accept the applicability of the General Terms and Conditions of Heinhuis and you declare that you have taken note of these General Terms and Conditions. Our prices are export netto prices.