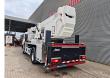

## Bronto Skylift S36 XDT Volvo FE 280 4x2

Max wind speed: 12,5 m/s. Max permitted tilt: 0.5 degree. Max lateral force: 400 N.

Max capacity basket: 600 kg / 7 persons + 40 kg.

4 point outriggers. Rotated basket. Widened basket.

Electrical function + water connection in basket.