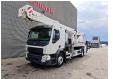

## Bronto Skylift S36 XDT Volvo FE 280 4x2

## **Beschrijving**

Volvo FE 280 4x2.

Year: 2016.

Milage: 31.646 km.

Automatic.

Weight: 18.215 kg. Max weight: 19.500 kg.

Axle load: 1: 7100 kg. 2: 12.600 kg.

Multifunctional steering wheel.