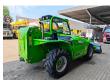

## **Merlo** P40.13

## **Beschrijving**

Merlo P40.13.

Year: 2021. Hours: 1012. Weight: 9300 kg. CE Machine.

Max lift capacity: 4000 kg. Max lifting height: 13 meter.

20 KMH. 4x4x4.

2 point outriggers.

Joystick. 1 set forks.

1 bucket: 900 liter. Deutz TD 2.9 L4 engine.

55.4 KW.

Tyres: 400/70-20 90%.

German Machine!

ID NR: 75.

The General Terms and Conditions of Heinhuis are applicable to all adverts, offers and quotations by Heinhuis, all agreements entered into by Heinhuis and the negotiations preceding them. By any form of response you accept the applicability of the General Terms and Conditions of Heinhuis and you declare that you have taken note of these General Terms and Conditions. Our prices are export netto prices.