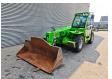

## **Merlo** P40.13

## **Beschrijving**

Merlo P40.13.

Year: 2021. Hours: 1012. Weight: 9300 kg. CE Machine.

Max lift capacity: 4000 kg. Max lifting height: 13 meter.

20 KMH. 4x4x4.

2 point outriggers.

Joystick. 1 set forks.

1 bucket: 900 liter. Deutz TD 2.9 L4 engine.

55.4 KW.

Tyres: 400/70-20 90%.

German Machine!

ID NR: 75.

The General Terms and Conditions of Heinhuis are applicable to all adverts, offers and quotations by Heinhuis, all agreements entered into by Heinhuis and the negotiations preceding them. By any form of response you accept the applicability of the General Terms and Conditions of Heinhuis and you declare that you have taken note of these General Terms and Conditions. Our prices are export netto prices.