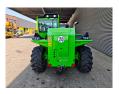

## **Merlo** P40.13

## **Beschrijving**

Merlo P40.13.

Year: 2021. Hours: 1012. Weight: 9300 kg. CE Machine.

Max lift capacity: 4000 kg. Max lifting height: 13 meter.

20 KMH. 4x4x4.

2 point outriggers.

Joystick. 1 set forks.

1 bucket: 900 liter. Deutz TD 2.9 L4 engine.

55.4 KW.

Tyres: 400/70-20 90%.

German Machine!

ID NR: 75.

The General Terms and Conditions of Heinhuis are applicable to all adverts, offers and quotations by Heinhuis, all agreements entered into by Heinhuis and the negotiations preceding them. By any form of response you accept the applicability of the General Terms and Conditions of Heinhuis and you declare that you have taken note of these General Terms and Conditions. Our prices are export netto prices.