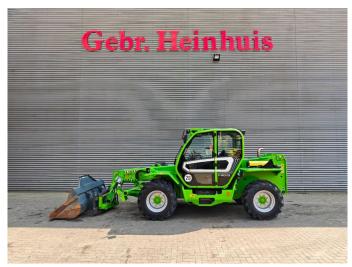

## **Merlo** P40.13

## **Beschrijving**

Merlo P40.13.

Year: 2021. Hours: 1012. Weight: 9300 kg. CE Machine.

Max lift capacity: 4000 kg. Max lifting height: 13 meter.

20 KMH. 4x4x4.

2 point outriggers.

Joystick. 1 set forks.

1 bucket: 900 liter. Deutz TD 2.9 L4 engine.

55.4 KW.

Tyres: 400/70-20 90%.

German Machine!

ID NR: 75.

The General Terms and Conditions of Heinhuis are applicable to all adverts, offers and quotations by Heinhuis, all agreements entered into by Heinhuis and the negotiations preceding them. By any form of response you accept the applicability of the General Terms and Conditions of Heinhuis and you declare that you have taken note of these General Terms and Conditions. Our prices are export netto prices.