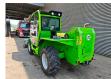

## **Merlo** P40.13

## **Beschrijving**

Merlo P40.13.

Year: 2021. Hours: 1012. Weight: 9300 kg. CE Machine.

Max lift capacity: 4000 kg. Max lifting height: 13 meter.

20 KMH. 4x4x4.

2 point outriggers.

Joystick. 1 set forks.

1 bucket: 900 liter. Deutz TD 2.9 L4 engine.

55.4 KW.

Tyres: 400/70-20 90%.

German Machine!

ID NR: 75.

The General Terms and Conditions of Heinhuis are applicable to all adverts, offers and quotations by Heinhuis, all agreements entered into by Heinhuis and the negotiations preceding them. By any form of response you accept the applicability of the General Terms and Conditions of Heinhuis and you declare that you have taken note of these General Terms and Conditions. Our prices are export netto prices.