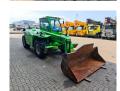

## **Merlo** P40.13

## **Beschrijving**

Merlo P40.13.

Year: 2021. Hours: 1012. Weight: 9300 kg. CE Machine.

Max lift capacity: 4000 kg. Max lifting height: 13 meter.

20 KMH. 4x4x4.

2 point outriggers.

Joystick. 1 set forks.

1 bucket: 900 liter. Deutz TD 2.9 L4 engine.

55.4 KW.

Tyres: 400/70-20 90%.

German Machine!

ID NR: 75.

The General Terms and Conditions of Heinhuis are applicable to all adverts, offers and quotations by Heinhuis, all agreements entered into by Heinhuis and the negotiations preceding them. By any form of response you accept the applicability of the General Terms and Conditions of Heinhuis and you declare that you have taken note of these General Terms and Conditions. Our prices are export netto prices.