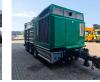

## Komptech Crambo 5200 Direct Fire Damage!

## **Beschrijving**

Komptech Crambo 5200 Direct.

Year: 2013. Weight: 26.200 kg. Max weight: 27.000 kg. CE machine. 328 KW Caterpillar engine. 9 tons gigant axles. Airsuspension. Magnetbelt. 2 way belt. Radio remote Control. Tyres: 445/45R19,5 70%.

Firedamage!

Cable boom burned!

Engine is not running!

ID NR: 293.

The General Terms and Conditions of Heinhuis are applicable to all adverts, offers and quotations by Heinhuis, all agreements entered into by Heinhuis and the negotiations preceding them. By any form of response you accept the applicability of the General Terms and Conditions of Heinhuis and you declare that you have taken note of these General Terms and Conditions. Our prices are export netto prices.