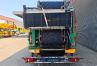

## Komptech Crambo 5200 Direct Fire Damage!

## **Beschrijving**

Komptech Crambo 5200 Direct.

Year: 2013. Weight: 26.200 kg. Max weight: 27.000 kg. CE machine. 328 KW Caterpillar engine. 9 tons gigant axles. Airsuspension. Magnetbelt. 2 way belt. Radio remote Control. Tyres: 445/45R19,5 70%.

Firedamage!

Cable boom burned!

Engine is not running!

ID NR: 293.

The General Terms and Conditions of Heinhuis are applicable to all adverts, offers and quotations by Heinhuis, all agreements entered into by Heinhuis and the negotiations preceding them. By any form of response you accept the applicability of the General Terms and Conditions of Heinhuis and you declare that you have taken note of these General Terms and Conditions. Our prices are export netto prices.