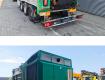

## Komptech Crambo 5200 Direct Fire Damage!

## **Beschrijving**

Komptech Crambo 5200 Direct.

Year: 2013. Weight: 26.200 kg. Max weight: 27.000 kg. CE machine. 328 KW Caterpillar engine. 9 tons gigant axles. Airsuspension. Magnetbelt. 2 way belt. Radio remote Control. Tyres: 445/45R19,5 70%.

Firedamage!

Cable boom burned!

Engine is not running!

ID NR: 293.

The General Terms and Conditions of Heinhuis are applicable to all adverts, offers and quotations by Heinhuis, all agreements entered into by Heinhuis and the negotiations preceding them. By any form of response you accept the applicability of the General Terms and Conditions of Heinhuis and you declare that you have taken note of these General Terms and Conditions. Our prices are export netto prices.