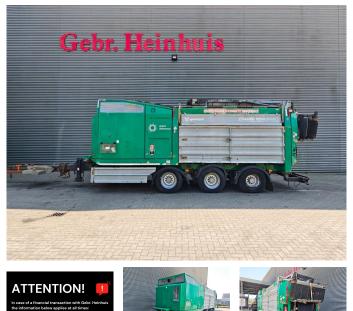

## Komptech Crambo 5200 Direct Fire Damage!

## **Beschrijving**

Komptech Crambo 5200 Direct.

Year: 2013. Weight: 26.200 kg. Max weight: 27.000 kg. CE machine. 328 KW Caterpillar engine. 9 tons gigant axles. Airsuspension. Magnetbelt. 2 way belt. Radio remote Control. Tyres: 445/45R19,5 70%.

Firedamage!

Cable boom burned!

Engine is not running!

ID NR: 293.

The General Terms and Conditions of Heinhuis are applicable to all adverts, offers and quotations by Heinhuis, all agreements entered into by Heinhuis and the negotiations preceding them. By any form of response you accept the applicability of the General Terms and Conditions of Heinhuis and you declare that you have taken note of these General Terms and Conditions. Our prices are export netto prices.