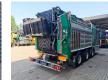

## Komptech Crambo 5200 Direct Fire Damage!

## **Beschrijving**

Komptech Crambo 5200 Direct.

Year: 2013. Weight: 26.200 kg. Max weight: 27.000 kg. CE machine. 328 KW Caterpillar engine. 9 tons gigant axles. Airsuspension. Magnetbelt. 2 way belt. Radio remote Control. Tyres: 445/45R19,5 70%.

Firedamage!

Cable boom burned!

Engine is not running!

ID NR: 293.

The General Terms and Conditions of Heinhuis are applicable to all adverts, offers and quotations by Heinhuis, all agreements entered into by Heinhuis and the negotiations preceding them. By any form of response you accept the applicability of the General Terms and Conditions of Heinhuis and you declare that you have taken note of these General Terms and Conditions. Our prices are export netto prices.