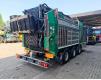

## Komptech Crambo 5200 Direct Fire Damage!

## **Beschrijving**

Komptech Crambo 5200 Direct.

Year: 2013. Weight: 26.200 kg. Max weight: 27.000 kg. CE machine. 328 KW Caterpillar engine. 9 tons gigant axles. Airsuspension. Magnetbelt. 2 way belt. Radio remote Control. Tyres: 445/45R19,5 70%.

Firedamage!

Cable boom burned!

Engine is not running!

ID NR: 293.

The General Terms and Conditions of Heinhuis are applicable to all adverts, offers and quotations by Heinhuis, all agreements entered into by Heinhuis and the negotiations preceding them. By any form of response you accept the applicability of the General Terms and Conditions of Heinhuis and you declare that you have taken note of these General Terms and Conditions. Our prices are export netto prices.