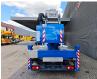

## Iveco 65C16 Klaas Amak 60 HA

## Beschrijving

Iveco Daily 65C16.

Year: 2023. Milage: 5013 km. Manual gearbox 6 gears. Weight: 6260 kg. Max weight: 6500 kg. Axle load: 1: 2300 kg. 2: 5000 kg. Euro 6. 2 Persons. Electrical operated windows and mirrors. Digital tacho. Wheelbase: 4350 mm. 118 KW / 160 HP. Tyres: 225/75R16 90%. Klaas Amak 60 HA. Year: 2023. Hours: 346. Capacity: 1600 kg. Max lateral force: 400 N. Max wind speed: 12,5 m/s. Max permitted tilt: 0 degree. 4 point outriggers. Radio Remote Control. Max height under hook: 32 meter. Max outreach: 28 meter.

Function/preperation for basket.

ID NR: 29.

The General Terms and Conditions of Heinhuis are applicable to all adverts, offers and quotations by Heinhuis, all agreements entered into by Heinhuis and the negotiations preceding them. By any form of response you accept the applicability of the General Terms and Conditions of Heinhuis and you declare that you have taken note of these General Terms and Conditions. Our prices are export netto prices.