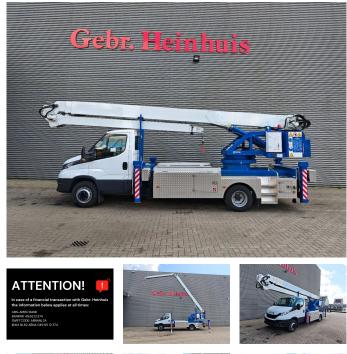

## Iveco 65C16 Klaas Amak 60 HA

## Beschrijving

Iveco Daily 65C16.

Year: 2023. Milage: 5013 km. Manual gearbox 6 gears. Weight: 6260 kg. Max weight: 6500 kg. Axle load: 1: 2300 kg. 2: 5000 kg. Euro 6. 2 Persons. Electrical operated windows and mirrors. Digital tacho. Wheelbase: 4350 mm. 118 KW / 160 HP. Tyres: 225/75R16 90%. Klaas Amak 60 HA. Year: 2023. Hours: 346. Capacity: 1600 kg. Max lateral force: 400 N. Max wind speed: 12,5 m/s. Max permitted tilt: 0 degree. 4 point outriggers. Radio Remote Control. Max height under hook: 32 meter. Max outreach: 28 meter.

Function/preperation for basket.

ID NR: 29.

The General Terms and Conditions of Heinhuis are applicable to all adverts, offers and quotations by Heinhuis, all agreements entered into by Heinhuis and the negotiations preceding them. By any form of response you accept the applicability of the General Terms and Conditions of Heinhuis and you declare that you have taken note of these General Terms and Conditions. Our prices are export netto prices.