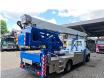

## Iveco 65C16 Klaas Amak 60 HA

## Beschrijving

Iveco Daily 65C16.

Year: 2023. Milage: 5013 km. Manual gearbox 6 gears. Weight: 6260 kg. Max weight: 6500 kg. Axle load: 1: 2300 kg. 2: 5000 kg. Euro 6. 2 Persons. Electrical operated windows and mirrors. Digital tacho. Wheelbase: 4350 mm. 118 KW / 160 HP. Tyres: 225/75R16 90%. Klaas Amak 60 HA. Year: 2023. Hours: 346. Capacity: 1600 kg. Max lateral force: 400 N. Max wind speed: 12,5 m/s. Max permitted tilt: 0 degree. 4 point outriggers. Radio Remote Control. Max height under hook: 32 meter. Max outreach: 28 meter.

Function/preperation for basket.

ID NR: 29.

The General Terms and Conditions of Heinhuis are applicable to all adverts, offers and quotations by Heinhuis, all agreements entered into by Heinhuis and the negotiations preceding them. By any form of response you accept the applicability of the General Terms and Conditions of Heinhuis and you declare that you have taken note of these General Terms and Conditions. Our prices are export netto prices.