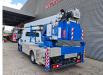

## Iveco 65C16 Klaas Amak 60 HA

## Beschrijving

Iveco Daily 65C16.

Year: 2023. Milage: 5013 km. Manual gearbox 6 gears. Weight: 6260 kg. Max weight: 6500 kg. Axle load: 1: 2300 kg. 2: 5000 kg. Euro 6. 2 Persons. Electrical operated windows and mirrors. Digital tacho. Wheelbase: 4350 mm. 118 KW / 160 HP. Tyres: 225/75R16 90%. Klaas Amak 60 HA. Year: 2023. Hours: 346. Capacity: 1600 kg. Max lateral force: 400 N. Max wind speed: 12,5 m/s. Max permitted tilt: 0 degree. 4 point outriggers. Radio Remote Control. Max height under hook: 32 meter. Max outreach: 28 meter.

Function/preperation for basket.

ID NR: 29.

The General Terms and Conditions of Heinhuis are applicable to all adverts, offers and quotations by Heinhuis, all agreements entered into by Heinhuis and the negotiations preceding them. By any form of response you accept the applicability of the General Terms and Conditions of Heinhuis and you declare that you have taken note of these General Terms and Conditions. Our prices are export netto prices.