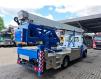

## Klaas Amak 60 HA lveco daily 65C16

## Beschrijving

Iveco Daily 65C16.

Year: 2023. Milage: 5013 km. Manual gearbox 6 gears. Weight: 6260 kg. Max weight: 6500 kg. Axle load: 1: 2300 kg. 2: 5000 kg. Euro 6. 2 Persons. Electrical operated windows and mirrors. Digital tacho. Wheelbase: 4350 mm. 118 KW / 160 HP. Tyres: 225/75R16 90%. Klaas Amak 60 HA. Year: 2023. Hours: 346. Capacity: 1600 kg. Max lateral force: 400 N. Max wind speed: 12,5 m/s. Max permitted tilt: 0 degree. 4 point outriggers. Radio Remote Control. Max height under hook: 32 meter. Max outreach: 28 meter.