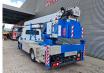

## Klaas Amak 60 HA lveco daily 65C16

## Beschrijving

Iveco Daily 65C16.

Year: 2023. Milage: 5013 km. Manual gearbox 6 gears. Weight: 6260 kg. Max weight: 6500 kg. Axle load: 1: 2300 kg. 2: 5000 kg. Euro 6. 2 Persons. Electrical operated windows and mirrors. Digital tacho. Wheelbase: 4350 mm. 118 KW / 160 HP. Tyres: 225/75R16 90%. Klaas Amak 60 HA. Year: 2023. Hours: 346. Capacity: 1600 kg. Max lateral force: 400 N. Max wind speed: 12,5 m/s. Max permitted tilt: 0 degree. 4 point outriggers. Radio Remote Control. Max height under hook: 32 meter. Max outreach: 28 meter.