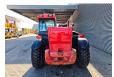

## Manitou MT 1440 H

## **Beschrijving**

Manitou MT 1440 H.

Year: 2013. Hours: 4904. Weight: 10.350 kg. CE Machine.

Max lift capacity: 4000 kg. Max lifting height: 14 meter.

75 KW.

Airconditioning. Joystick.

2 point outriggers.

4x4x4. Radio CD.

1 set forks with hydr. sliding forks.

Tyres: 15.5R25 70%.

**NEW ENGINE HAS ONLY 400 HOURS!!** 

ID NR: 86.

The General Terms and Conditions of Heinhuis are applicable to all adverts, offers and quotations by Heinhuis, all agreements entered into by Heinhuis and the negotiations preceding them. By any form of response you accept the applicability of the General Terms and Conditions of Heinhuis and you declare that you have taken note of these General Terms and Conditions. Our prices are export netto prices.