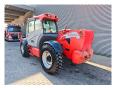

## Manitou MT 1440 H

## **Beschrijving**

Manitou MT 1440 H.

Year: 2013. Hours: 4904. Weight: 10.350 kg. CE Machine.

Max lift capacity: 4000 kg. Max lifting height: 14 meter.

75 KW.

Airconditioning. Joystick.

2 point outriggers.

4x4x4. Radio CD.

1 set forks with hydr. sliding forks.

Tyres: 15.5R25 70%.

**NEW ENGINE HAS ONLY 400 HOURS!!** 

ID NR: 86.

The General Terms and Conditions of Heinhuis are applicable to all adverts, offers and quotations by Heinhuis, all agreements entered into by Heinhuis and the negotiations preceding them. By any form of response you accept the applicability of the General Terms and Conditions of Heinhuis and you declare that you have taken note of these General Terms and Conditions. Our prices are export netto prices.