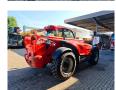

## Manitou MT 1440 H

## **Beschrijving**

Manitou MT 1440 H.

Year: 2013. Hours: 4904. Weight: 10.350 kg. CE Machine.

Max lift capacity: 4000 kg. Max lifting height: 14 meter.

75 KW.

Airconditioning. Joystick.

2 point outriggers.

4x4x4. Radio CD.

1 set forks with hydr. sliding forks.

Tyres: 15.5R25 70%.

**NEW ENGINE HAS ONLY 400 HOURS!!** 

ID NR: 86.

The General Terms and Conditions of Heinhuis are applicable to all adverts, offers and quotations by Heinhuis, all agreements entered into by Heinhuis and the negotiations preceding them. By any form of response you accept the applicability of the General Terms and Conditions of Heinhuis and you declare that you have taken note of these General Terms and Conditions. Our prices are export netto prices.