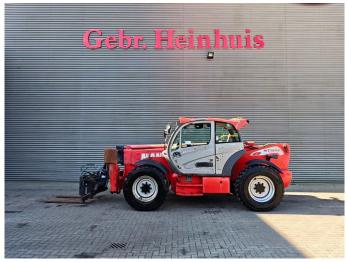

## Manitou MT 1440 H

## **Beschrijving**

Manitou MT 1440 H.

Year: 2013. Hours: 4904. Weight: 10.350 kg. CE Machine.

Max lift capacity: 4000 kg. Max lifting height: 14 meter.

75 KW.

Airconditioning. Joystick.

2 point outriggers.

4x4x4. Radio CD.

1 set forks with hydr. sliding forks.

Tyres: 15.5R25 70%.

**NEW ENGINE HAS ONLY 400 HOURS!!** 

ID NR: 86.

The General Terms and Conditions of Heinhuis are applicable to all adverts, offers and quotations by Heinhuis, all agreements entered into by Heinhuis and the negotiations preceding them. By any form of response you accept the applicability of the General Terms and Conditions of Heinhuis and you declare that you have taken note of these General Terms and Conditions. Our prices are export netto prices.