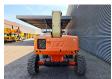

## **JLG** E600 JP

## **Beschrijving**

JLG E600 JP.

Year: 2013. Hours: 1800. Weight: 7323 kg. CE machine.

Max wind speed: 12,5 m/s.

Max capacity basket: 230 kg / 2 persons + 70 kg.

Max lateral force: 400 N. Max permitted tilt: 3 degree.

Non marking tyres: 36x14-22,5 80%.

Full electric. Rotated basket. Rotated Jip.

Max working height: 20.39 meter. Max outreach: 13.54 meter.

German machine!

ID NR: 163.

The General Terms and Conditions of Heinhuis are applicable to all adverts, offers and quotations by Heinhuis, all agreements entered into by Heinhuis and the negotiations preceding them. By any form of response you accept the applicability of the General Terms and Conditions of Heinhuis and you declare that you have taken note of these General Terms and Conditions. Our prices are export netto prices.