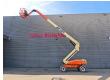

## **JLG** E600 JP

## **Beschrijving**

JLG E600 JP.

Year: 2013. Hours: 1800. Weight: 7323 kg. CE machine.

Max wind speed: 12,5 m/s.

Max capacity basket: 230 kg / 2 persons + 70 kg.

Max lateral force: 400 N. Max permitted tilt: 3 degree.

Non marking tyres: 36x14-22,5 80%.

Full electric. Rotated basket. Rotated Jip.

Max working height: 20.39 meter. Max outreach: 13.54 meter.

German machine!

ID NR: 163.

The General Terms and Conditions of Heinhuis are applicable to all adverts, offers and quotations by Heinhuis, all agreements entered into by Heinhuis and the negotiations preceding them. By any form of response you accept the applicability of the General Terms and Conditions of Heinhuis and you declare that you have taken note of these General Terms and Conditions. Our prices are export netto prices.