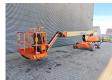

## **JLG** E600 JP

## **Beschrijving**

JLG E600 JP.

Year: 2013. Hours: 1800. Weight: 7323 kg. CE machine.

Max wind speed: 12,5 m/s.

Max capacity basket: 230 kg / 2 persons + 70 kg.

Max lateral force: 400 N. Max permitted tilt: 3 degree.

Non marking tyres: 36x14-22,5 80%.

Full electric. Rotated basket. Rotated Jip.

Max working height: 20.39 meter. Max outreach: 13.54 meter.

German machine!

ID NR: 163.

The General Terms and Conditions of Heinhuis are applicable to all adverts, offers and quotations by Heinhuis, all agreements entered into by Heinhuis and the negotiations preceding them. By any form of response you accept the applicability of the General Terms and Conditions of Heinhuis and you declare that you have taken note of these General Terms and Conditions. Our prices are export netto prices.