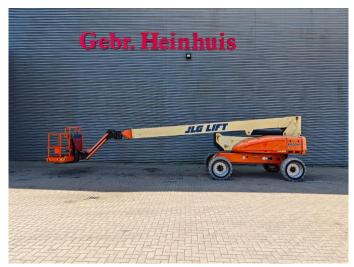

## **JLG** E600 JP

## **Beschrijving**

JLG E600 JP.

Year: 2013. Hours: 1800. Weight: 7323 kg. CE machine.

Max wind speed: 12,5 m/s.

Max capacity basket: 230 kg / 2 persons + 70 kg.

Max lateral force: 400 N. Max permitted tilt: 3 degree.

Non marking tyres: 36x14-22,5 80%.

Full electric. Rotated basket. Rotated Jip.

Max working height: 20.39 meter. Max outreach: 13.54 meter.

German machine!

ID NR: 163.

The General Terms and Conditions of Heinhuis are applicable to all adverts, offers and quotations by Heinhuis, all agreements entered into by Heinhuis and the negotiations preceding them. By any form of response you accept the applicability of the General Terms and Conditions of Heinhuis and you declare that you have taken note of these General Terms and Conditions. Our prices are export netto prices.