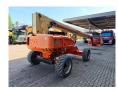

## **JLG** E600 JP

## **Beschrijving**

JLG E600 JP.

Year: 2013. Hours: 1800. Weight: 7323 kg. CE machine.

Max wind speed: 12,5 m/s.

Max capacity basket: 230 kg / 2 persons + 70 kg.

Max lateral force: 400 N. Max permitted tilt: 3 degree.

Non marking tyres: 36x14-22,5 80%.

Full electric. Rotated basket. Rotated Jip.

Max working height: 20.39 meter. Max outreach: 13.54 meter.

German machine!

ID NR: 163.

The General Terms and Conditions of Heinhuis are applicable to all adverts, offers and quotations by Heinhuis, all agreements entered into by Heinhuis and the negotiations preceding them. By any form of response you accept the applicability of the General Terms and Conditions of Heinhuis and you declare that you have taken note of these General Terms and Conditions. Our prices are export netto prices.