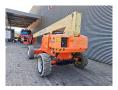

## **JLG** E600 JP

## **Beschrijving**

JLG E600 JP.

Year: 2013. Hours: 1800. Weight: 7323 kg. CE machine.

Max wind speed: 12,5 m/s.

Max capacity basket: 230 kg / 2 persons + 70 kg.

Max lateral force: 400 N. Max permitted tilt: 3 degree.

Non marking tyres: 36x14-22,5 80%.

Full electric. Rotated basket. Rotated Jip.

Max working height: 20.39 meter. Max outreach: 13.54 meter.

German machine!

ID NR: 163.

The General Terms and Conditions of Heinhuis are applicable to all adverts, offers and quotations by Heinhuis, all agreements entered into by Heinhuis and the negotiations preceding them. By any form of response you accept the applicability of the General Terms and Conditions of Heinhuis and you declare that you have taken note of these General Terms and Conditions. Our prices are export netto prices.