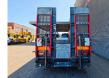

## VEGA Trailer Özsan 2 axle Semi Winch

## Beschrijving

Özsan Trailer 2 axle semi.

Year: 2021. 9.5 tons Trax axles. Max weight: 37.000 kg. Kingpin load: 19.000 kg. Trailer is complete galvanised (zink coated)! Winch with Radio remote Control. Toolbox. 2nd axle steering axle (nachlaufachse). Hydraulic from trailer works on NATO. EBS. Airsuspension. Hvdr. ramps: - lenght: 2450 mm. Dimmensions: Neck: L: 4350 mm. W: 2500 mm. H: 1550 mm. Kingpin height: 1250 mm. Floor: L: 9000 mm. W: 2550 mm. H: 860 mm. Tyres: 215/75R17,5 70%.