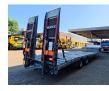

## VEGA Trailer Özsan 2 axle Semi Winch

## Beschrijving

Özsan Trailer 2 axle semi.

Year: 2021. 9.5 tons Trax axles. Max weight: 37.000 kg. Kingpin load: 19.000 kg. Trailer is complete galvanised (zink coated)! Winch with Radio remote Control. Toolbox. 2nd axle steering axle (nachlaufachse). Hydraulic from trailer works on NATO. EBS. Airsuspension. Hvdr. ramps: - lenght: 2450 mm. Dimmensions: Neck: L: 4350 mm. W: 2500 mm. H: 1550 mm. Kingpin height: 1250 mm. Floor: L: 9000 mm. W: 2550 mm. H: 860 mm. Tyres: 215/75R17,5 70%.