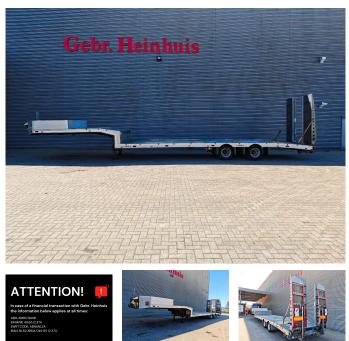

## VEGA Trailer Özsan 2 axle Semi Winch

## Beschrijving

Özsan Trailer 2 axle semi.

Year: 2021. 9.5 tons Trax axles. Max weight: 37.000 kg. Kingpin load: 19.000 kg. Trailer is complete galvanised (zink coated)! Winch with Radio remote Control. Toolbox. 2nd axle steering axle (nachlaufachse). Hydraulic from trailer works on NATO. EBS. Airsuspension. Hvdr. ramps: - lenght: 2450 mm. Dimmensions: Neck: L: 4350 mm. W: 2500 mm. H: 1550 mm. Kingpin height: 1250 mm. Floor: L: 9000 mm. W: 2550 mm. H: 860 mm. Tyres: 215/75R17,5 70%.