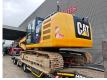

# Caterpillar 320 EL Long Reach

## Beschrijving

Caterpillar 320 EL Long Reach.

Year: 2014. Hours: 10.898. Weight: 22.400 kg. CE machine. 113 KW. Airconditioning. Rops/Fops. Pads: 600 mm. Total width: 3000 mm. UC: 60%. Sprockets: 80%. 3th hydr. function. 1 hydr. bucket: 60x195x45 cm. Boom: circa 9000 mm. Stick: Circa 6400 mm.

German Machine!

ID NR: 153.

The General Terms and Conditions of Heinhuis are applicable to all adverts, offers and quotations by Heinhuis, all agreements entered into by Heinhuis and the negotiations preceding them. By any form of response you accept the applicability of the General Terms and Conditions of Heinhuis and you declare that you have taken note of these General Terms and Conditions. Our prices are export netto prices.