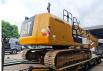

# Caterpillar 320 EL Long Reach

## Beschrijving

Caterpillar 320 EL Long Reach.

Year: 2014. Hours: 10.898. Weight: 22.400 kg. CE machine. 113 KW. Airconditioning. Rops/Fops. Pads: 600 mm. Total width: 3000 mm. UC: 60%. Sprockets: 80%. 3th hydr. function. 1 hydr. bucket: 60x195x45 cm. Boom: circa 9000 mm. Stick: Circa 6400 mm.

German Machine!

ID NR: 153.

The General Terms and Conditions of Heinhuis are applicable to all adverts, offers and quotations by Heinhuis, all agreements entered into by Heinhuis and the negotiations preceding them. By any form of response you accept the applicability of the General Terms and Conditions of Heinhuis and you declare that you have taken note of these General Terms and Conditions. Our prices are export netto prices.