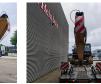

# Caterpillar 320 EL Long Reach

## Beschrijving

Caterpillar 320 EL Long Reach.

Year: 2014. Hours: 10.898. Weight: 22.400 kg. CE machine. 113 KW. Airconditioning. Rops/Fops. Pads: 600 mm. Total width: 3000 mm. UC: 60%. Sprockets: 80%. 3th hydr. function. 1 hydr. bucket: 60x195x45 cm. Boom: circa 9000 mm. Stick: Circa 6400 mm.