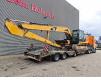

# Caterpillar 320 EL Long Reach

## Beschrijving

Caterpillar 320 EL Long Reach.

Year: 2014. Hours: 10.898. Weight: 22.400 kg. CE machine. 113 KW. Airconditioning. Rops/Fops. Pads: 600 mm. Total width: 3000 mm. UC: 60%. Sprockets: 80%. 3th hydr. function. 1 hydr. bucket: 60x195x45 cm. Boom: circa 9000 mm. Stick: Circa 6400 mm.

German Machine!

ID NR: 153.

The General Terms and Conditions of Heinhuis are applicable to all adverts, offers and quotations by Heinhuis, all agreements entered into by Heinhuis and the negotiations preceding them. By any form of response you accept the applicability of the General Terms and Conditions of Heinhuis and you declare that you have taken note of these General Terms and Conditions. Our prices are export netto prices.