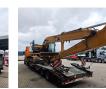

# Caterpillar 320 EL Long Reach

## Beschrijving

Caterpillar 320 EL Long Reach.

Year: 2014. Hours: 10.898. Weight: 22.400 kg. CE machine. 113 KW. Airconditioning. Rops/Fops. Pads: 600 mm. Total width: 3000 mm. UC: 60%. Sprockets: 80%. 3th hydr. function. 1 hydr. bucket: 60x195x45 cm. Boom: circa 9000 mm. Stick: Circa 6400 mm.