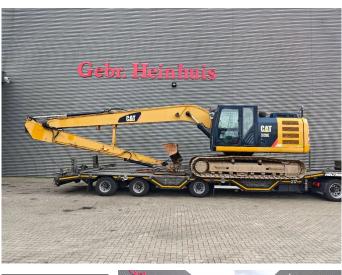

# Caterpillar 320 EL Long Reach

## Beschrijving

Caterpillar 320 EL Long Reach.

Year: 2014. Hours: 10.898. Weight: 22.400 kg. CE machine. 113 KW. Airconditioning. Rops/Fops. Pads: 600 mm. Total width: 3000 mm. UC: 60%. Sprockets: 80%. 3th hydr. function. 1 hydr. bucket: 60x195x45 cm. Boom: circa 9000 mm. Stick: Circa 6400 mm.

German Machine!

ID NR: 153.

The General Terms and Conditions of Heinhuis are applicable to all adverts, offers and quotations by Heinhuis, all agreements entered into by Heinhuis and the negotiations preceding them. By any form of response you accept the applicability of the General Terms and Conditions of Heinhuis and you declare that you have taken note of these General Terms and Conditions. Our prices are export netto prices.