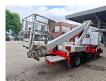

## Nissan Cabstar 35.12 Ruthmann TB 220.2

## Beschrijving

Nissan Cabstar 35.12.

Year: 2014. Milage: 78.050 km. Manual gearbox 5 gears. Weight: 3420 kg. Max weight: 3500 kg. Axle load: 1: 1750 kg. 2: 2200 kg. 3 Persons. Radio CD. Wheelbase: 2850 mm. Tyres: 195/70R15 80%. Ruthmann TB 220.2. Year: 2014. Max capacity basket: 200 kg / 2 persons + 40 kg. Max lateral force: 400 N. Max wind speed: 12,5 m/s. Max permitted tilt: 5 degree. 4 point outriggers. Rotated basket. Electrical function in basket. Max working height: 22 meter.