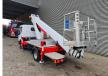

## Nissan Cabstar 35.12 Ruthmann TB 220.2

## Beschrijving

Nissan Cabstar 35.12.

Year: 2014. Milage: 78.050 km. Manual gearbox 5 gears. Weight: 3420 kg. Max weight: 3500 kg. Axle load: 1: 1750 kg. 2: 2200 kg. 3 Persons. Radio CD. Wheelbase: 2850 mm. Tyres: 195/70R15 80%. Ruthmann TB 220.2. Year: 2014. Max capacity basket: 200 kg / 2 persons + 40 kg. Max lateral force: 400 N. Max wind speed: 12,5 m/s. Max permitted tilt: 5 degree. 4 point outriggers. Rotated basket. Electrical function in basket. Max working height: 22 meter.