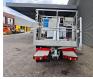

## Nissan Cabstar 35.12 Ruthmann TB 220.2

## Beschrijving

Nissan Cabstar 35.12.

Year: 2014. Milage: 78.050 km. Manual gearbox 5 gears. Weight: 3420 kg. Max weight: 3500 kg. Axle load: 1: 1750 kg. 2: 2200 kg. 3 Persons. Radio CD. Wheelbase: 2850 mm. Tyres: 195/70R15 80%. Ruthmann TB 220.2. Year: 2014. Max capacity basket: 200 kg / 2 persons + 40 kg. Max lateral force: 400 N. Max wind speed: 12,5 m/s. Max permitted tilt: 5 degree. 4 point outriggers. Rotated basket. Electrical function in basket. Max working height: 22 meter.