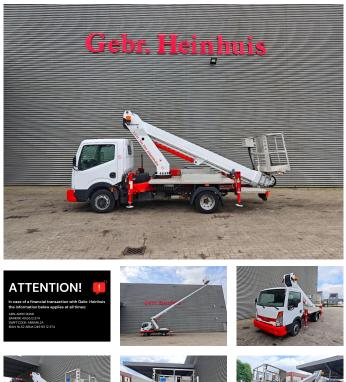

## Nissan Cabstar 35.12 Ruthmann TB 220.2

## Beschrijving

Nissan Cabstar 35.12.

Year: 2014. Milage: 78.050 km. Manual gearbox 5 gears. Weight: 3420 kg. Max weight: 3500 kg. Axle load: 1: 1750 kg. 2: 2200 kg. 3 Persons. Radio CD. Wheelbase: 2850 mm. Tyres: 195/70R15 80%. Ruthmann TB 220.2. Year: 2014. Max capacity basket: 200 kg / 2 persons + 40 kg. Max lateral force: 400 N. Max wind speed: 12,5 m/s. Max permitted tilt: 5 degree. 4 point outriggers. Rotated basket. Electrical function in basket. Max working height: 22 meter.