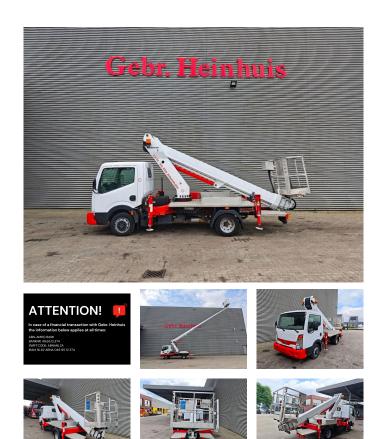

## Gebr. Heinhuis

T.: +31 (0) 546 480 520

E.: info@gebrheinhuis.com Darwin 16 7609 RL, Almelo

Ruthmann TB 220.2 Nissan Cabstar 35.12

## Beschrijving

Nissan Cabstar 35.12.

Year: 2014. Milage: 78.050 km. Manual gearbox 5 gears. Weight: 3420 kg. Max weight: 3500 kg. Axle load: 1: 1750 kg. 2: 2200 kg. 3 Persons. Radio CD. Wheelbase: 2850 mm. Tyres: 195/70R15 80%. Ruthmann TB 220.2. Year: 2014. Max capacity basket: 200 kg / 2 persons + 40 kg. Max lateral force: 400 N. Max wind speed: 12,5 m/s. Max permitted tilt: 5 degree. 4 point outriggers. Rotated basket. Electrical function in basket. Max working height: 22 meter.