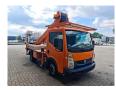

## Ruthmann TB 220 Renault Maxity DXI

## **Beschrijving**

Renault Maxity DXI.

Year: 2011.

Milage: 76.570 km. Manual gearbox 5 gears. Weight: 3460 kg.

Max weight: 3500 kg. Axle load: 1: 1750 kg.

2: 2200 kg. 3 Persons.

Electrical operated windows. Wheelbase: 2850 mm. Tyres: 195/70R15 70%. Ruthmann TB 220.