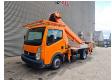

## Ruthmann TB 220 Renault Maxity DXI

## **Beschrijving**

Renault Maxity DXI.

Year: 2011.

Milage: 76.570 km. Manual gearbox 5 gears. Weight: 3460 kg.

Max weight: 3500 kg. Axle load: 1: 1750 kg.

2: 2200 kg. 3 Persons.

Electrical operated windows. Wheelbase: 2850 mm. Tyres: 195/70R15 70%. Ruthmann TB 220.

Year: 2011.

Max capacity basket: 200 kg / 2 persons + 40 kg.

Max lateral force: 400 N. Max wind speed: 12,5 m/s. Max permitted tilt: 5 degree.

4 point outriggers. Rotated basket.

Electrical function in basket. Max working height: 22 meter. Max outreach: 13 meter.