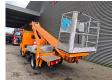

Year: 2011.

Max capacity basket: 200 kg / 2 persons + 40 kg.

Max lateral force: 400 N. Max wind speed: 12,5 m/s. Max permitted tilt: 5 degree.

4 point outriggers. Rotated basket.

Electrical function in basket. Max working height: 22 meter. Max outreach: 13 meter.

Max outreach. 13 meter

ID NR: 323.

The General Terms and Conditions of Heinhuis are applicable to all adverts, offers and quotations by Heinhuis, all agreements entered into by Heinhuis and the negotiations preceding them. By any form of response you accept the applicability of the General Terms and Conditions of Heinhuis and you declare that you have taken note of these General Terms and Conditions. Our prices are export netto prices.