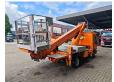

## Ruthmann TB 220 Renault Maxity DXI

Year: 2011.

Max capacity basket: 200 kg / 2 persons + 40 kg.

Max lateral force: 400 N. Max wind speed: 12,5 m/s. Max permitted tilt: 5 degree.

4 point outriggers. Rotated basket.

Electrical function in basket. Max working height: 22 meter. Max outreach: 13 meter.

Max outreach. 13 meter

ID NR: 323.

The General Terms and Conditions of Heinhuis are applicable to all adverts, offers and quotations by Heinhuis, all agreements entered into by Heinhuis and the negotiations preceding them. By any form of response you accept the applicability of the General Terms and Conditions of Heinhuis and you declare that you have taken note of these General Terms and Conditions. Our prices are export netto prices.