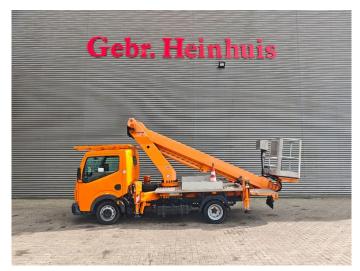

## Ruthmann TB 220 Renault Maxity DXI

## **Beschrijving**

Renault Maxity DXI.

Year: 2011.

Milage: 76.570 km. Manual gearbox 5 gears. Weight: 3460 kg.

Max weight: 3500 kg. Axle load: 1: 1750 kg.

2: 2200 kg. 3 Persons.

Electrical operated windows. Wheelbase: 2850 mm. Tyres: 195/70R15 70%. Ruthmann TB 220.

Year: 2011.

Max capacity basket: 200 kg / 2 persons + 40 kg.

Max lateral force: 400 N. Max wind speed: 12,5 m/s. Max permitted tilt: 5 degree.

4 point outriggers. Rotated basket.

Electrical function in basket. Max working height: 22 meter. Max outreach: 13 meter.