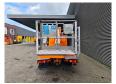

## Ruthmann TB 220 Renault Maxity DXI

## **Beschrijving**

Renault Maxity DXI.

Year: 2011.

Milage: 76.570 km. Manual gearbox 5 gears. Weight: 3460 kg.

Max weight: 3500 kg. Axle load: 1: 1750 kg.

2: 2200 kg. 3 Persons.

Electrical operated windows. Wheelbase: 2850 mm. Tyres: 195/70R15 70%. Ruthmann TB 220.

Year: 2011.

Max capacity basket: 200 kg / 2 persons + 40 kg.

Max lateral force: 400 N. Max wind speed: 12,5 m/s. Max permitted tilt: 5 degree.

4 point outriggers. Rotated basket.

Electrical function in basket. Max working height: 22 meter. Max outreach: 13 meter.