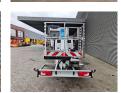

## Ruthmann TB 270.3 Volkswagen Crafter TDI

## Beschrijving

Volkswagen Crafter TDI.

Year: 2018. Milage: 41.244 km. Manual gearbox 6 gears. Max weight: 3500 kg.

Axle load: 1: 1800 kg. 2: 2250 kg. Airconditioning. 2 Persons.

Electrical operated windows and mirrors.

Radio.

Cruise control. 16 inch Allu wheels. Tyres: 205/75R16 60%. Ruthmann TB 270.3.

Year: 2018.

Max capacity basket: 230 kg / 2 persons + 70 kg.

Max lateral force: 400 N. Max wind speed: 12,5 m/s. Max permitted tilt: 5 degree.

4 point outriggers. Rotated basket.

Electrical function in basket. Max working height: 27 meter!

ID NR: 531.

The General Terms and Conditions of Heinhuis are applicable to all adverts, offers and quotations by Heinhuis, all agreements entered into by Heinhuis and the negotiations preceding them. By any form of response you accept the applicability of the General Terms and Conditions of Heinhuis and you declare that you have taken note of these General Terms and Conditions. Our prices are export netto prices.