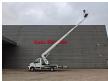

## Ruthmann TB 270.3 Volkswagen Crafter TDI

Radio.

Cruise control. 16 inch Allu wheels. Tyres: 205/75R16 60%. Ruthmann TB 270.3.

Year: 2018.

Max capacity basket: 230 kg / 2 persons + 70 kg.

Max lateral force: 400 N. Max wind speed: 12,5 m/s. Max permitted tilt: 5 degree.

4 point outriggers. Rotated basket.

Electrical function in basket. Max working height: 27 meter!

ID NR: 531.

The General Terms and Conditions of Heinhuis are applicable to all adverts, offers and quotations by Heinhuis, all agreements entered into by Heinhuis and the negotiations preceding them. By any form of response you accept the applicability of the General Terms and Conditions of Heinhuis and you declare that you have taken note of these General Terms and Conditions. Our prices are export netto prices.