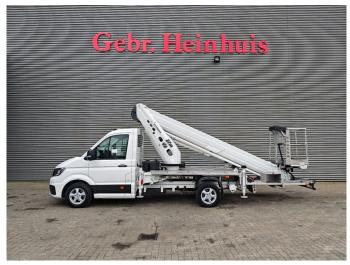

## Ruthmann TB 270.3 Volkswagen Crafter TDI

## Beschrijving

Volkswagen Crafter TDI.

Year: 2018. Milage: 41.244 km. Manual gearbox 6 gears. Max weight: 3500 kg.

Axle load: 1: 1800 kg. 2: 2250 kg. Airconditioning. 2 Persons.

Electrical operated windows and mirrors.

Radio.

Cruise control. 16 inch Allu wheels. Tyres: 205/75R16 60%. Ruthmann TB 270.3.

Year: 2018.

Max capacity basket: 230 kg / 2 persons + 70 kg.

Max lateral force: 400 N. Max wind speed: 12,5 m/s. Max permitted tilt: 5 degree.

4 point outriggers. Rotated basket.

Electrical function in basket. Max working height: 27 meter!

ID NR: 531.

The General Terms and Conditions of Heinhuis are applicable to all adverts, offers and quotations by Heinhuis, all agreements entered into by Heinhuis and the negotiations preceding them. By any form of response you accept the applicability of the General Terms and Conditions of Heinhuis and you declare that you have taken note of these General Terms and Conditions. Our prices are export netto prices.