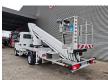

## Ruthmann TB 270.3 Volkswagen Crafter TDI

## Beschrijving

Volkswagen Crafter TDI.

Year: 2018. Milage: 41.244 km. Manual gearbox 6 gears. Max weight: 3500 kg.

Axle load: 1: 1800 kg. 2: 2250 kg. Airconditioning. 2 Persons.

Electrical operated windows and mirrors.

Radio.

Cruise control. 16 inch Allu wheels. Tyres: 205/75R16 60%. Ruthmann TB 270.3.

Year: 2018.

Max capacity basket: 230 kg / 2 persons + 70 kg.

Max lateral force: 400 N. Max wind speed: 12,5 m/s. Max permitted tilt: 5 degree.

4 point outriggers. Rotated basket.

Electrical function in basket. Max working height: 27 meter!

ID NR: 531.

The General Terms and Conditions of Heinhuis are applicable to all adverts, offers and quotations by Heinhuis, all agreements entered into by Heinhuis and the negotiations preceding them. By any form of response you accept the applicability of the General Terms and Conditions of Heinhuis and you declare that you have taken note of these General Terms and Conditions. Our prices are export netto prices.