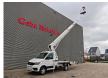

## Ruthmann TB 270.3 Volkswagen Crafter TDI

Radio.

Cruise control. 16 inch Allu wheels. Tyres: 205/75R16 60%. Ruthmann TB 270.3.

Year: 2018.

Max capacity basket: 230 kg / 2 persons + 70 kg.

Max lateral force: 400 N. Max wind speed: 12,5 m/s. Max permitted tilt: 5 degree.

4 point outriggers. Rotated basket.

Electrical function in basket. Max working height: 27 meter!

ID NR: 531.

The General Terms and Conditions of Heinhuis are applicable to all adverts, offers and quotations by Heinhuis, all agreements entered into by Heinhuis and the negotiations preceding them. By any form of response you accept the applicability of the General Terms and Conditions of Heinhuis and you declare that you have taken note of these General Terms and Conditions. Our prices are export netto prices.