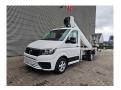

## Ruthmann TB 270.3 Volkswagen Crafter TDI

## Beschrijving

Volkswagen Crafter TDI.

Year: 2018. Milage: 41.244 km. Manual gearbox 6 gears. Max weight: 3500 kg.

Axle load: 1: 1800 kg. 2: 2250 kg. Airconditioning. 2 Persons.

Electrical operated windows and mirrors.

Radio.

Cruise control. 16 inch Allu wheels. Tyres: 205/75R16 60%. Ruthmann TB 270.3.

Year: 2018.

Max capacity basket: 230 kg / 2 persons + 70 kg.

Max lateral force: 400 N. Max wind speed: 12,5 m/s. Max permitted tilt: 5 degree.