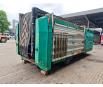

## Komptech Crambo 5000

#### Beschrijving

Komptech Crambo 5000.

Year: 2003. Hours: 7408. Weight: 21.100 kg. CE machine. 335 KW Caterpillar C15 engine. Liftaxle. Hooklift system. Hydr. trichterwande. 2 way belt. Radio Remote Control.