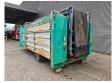

## Komptech Crambo 5000

#### Beschrijving

Komptech Crambo 5000.

Year: 2003. Hours: 7408. Weight: 21.100 kg. CE machine. 335 KW Caterpillar C15 engine. Liftaxle. Hooklift system. Hydr. trichterwande. 2 way belt. Radio Remote Control.

ID NR: 280 C.

The General Terms and Conditions of Heinhuis are applicable to all adverts, offers and quotations by Heinhuis, all agreements entered into by Heinhuis and the negotiations preceding them. By any form of response you accept the applicability of the General Terms and Conditions of Heinhuis and you declare that you have taken note of these General Terms and Conditions. Our prices are export netto prices.