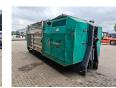

## Komptech Crambo 5000

#### Beschrijving

Komptech Crambo 5000.

Year: 2003. Hours: 7408. Weight: 21.100 kg. CE machine. 335 KW Caterpillar C15 engine. Liftaxle. Hooklift system. Hydr. trichterwande. 2 way belt. Radio Remote Control.