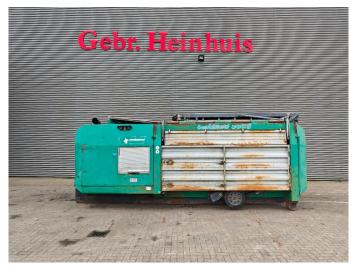

## Komptech Crambo 5000

#### Beschrijving

Komptech Crambo 5000.

Year: 2003. Hours: 7408. Weight: 21.100 kg. CE machine. 335 KW Caterpillar C15 engine. Liftaxle. Hooklift system. Hydr. trichterwande. 2 way belt. Radio Remote Control.

ID NR: 280 C.

The General Terms and Conditions of Heinhuis are applicable to all adverts, offers and quotations by Heinhuis, all agreements entered into by Heinhuis and the negotiations preceding them. By any form of response you accept the applicability of the General Terms and Conditions of Heinhuis and you declare that you have taken note of these General Terms and Conditions. Our prices are export netto prices.