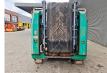

## Komptech Crambo 5000

#### Beschrijving

Komptech Crambo 5000.

Year: 2003. Hours: 7408. Weight: 21.100 kg. CE machine. 335 KW Caterpillar C15 engine. Liftaxle. Hooklift system. Hydr. trichterwande. 2 way belt. Radio Remote Control.

ID NR: 280 C.

The General Terms and Conditions of Heinhuis are applicable to all adverts, offers and quotations by Heinhuis, all agreements entered into by Heinhuis and the negotiations preceding them. By any form of response you accept the applicability of the General Terms and Conditions of Heinhuis and you declare that you have taken note of these General Terms and Conditions. Our prices are export netto prices.