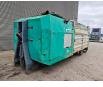

## Komptech Crambo 5000

#### Beschrijving

Komptech Crambo 5000.

Year: 2003. Hours: 7408. Weight: 21.100 kg. CE machine. 335 KW Caterpillar C15 engine. Liftaxle. Hooklift system. Hydr. trichterwande. 2 way belt. Radio Remote Control.

ID NR: 280 C.

The General Terms and Conditions of Heinhuis are applicable to all adverts, offers and quotations by Heinhuis, all agreements entered into by Heinhuis and the negotiations preceding them. By any form of response you accept the applicability of the General Terms and Conditions of Heinhuis and you declare that you have taken note of these General Terms and Conditions. Our prices are export netto prices.