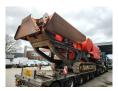

## **Terex** J-1170 Jaw Crusher 1100x700!

## **Description**

Damages: none

Terex J-1170.

Year: 2018. Hours: 3266. Weight: 49.880 kg. CE Machine. 2 way convenyor. Magnetbelt.

Remote control on cable.

Pads: 500 mm. Hydr. trichterwande.

UC: 80%. 1100x700 mm!