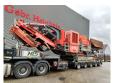

## **Terex** J-1170 Jaw Crusher 1100x700!

## **Description**

Damages: none

Terex J-1170.

Year: 2018. Hours: 3266. Weight: 49.880 kg. CE Machine. 2 way convenyor. Magnetbelt.

Remote control on cable.

Pads: 500 mm. Hydr. trichterwande.

UC: 80%. 1100x700 mm!