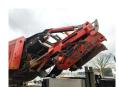

## **Terex** J-1170 Jaw Crusher 1100x700!

## **Description**

Damages: none

Terex J-1170.

Year: 2018. Hours: 3266. Weight: 49.880 kg. CE Machine. 2 way convenyor. Magnetbelt.

Remote control on cable.

Pads: 500 mm. Hydr. trichterwande.

UC: 80%. 1100x700 mm!