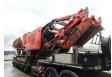

## **Terex** J-1170 Jaw Crusher 1100x700!

## **Description**

Damages: none

Terex J-1170.

Year: 2018. Hours: 3266. Weight: 49.880 kg. CE Machine. 2 way convenyor. Magnetbelt.

Remote control on cable.

Pads: 500 mm. Hydr. trichterwande.

UC: 80%. 1100x700 mm!