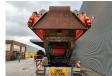

## **Terex** J-1170 Jaw Crusher 1100x700!

## **Description**

Damages: none

Terex J-1170.

Year: 2018. Hours: 3266. Weight: 49.880 kg. CE Machine. 2 way convenyor. Magnetbelt.

Remote control on cable.

Pads: 500 mm. Hydr. trichterwande.

UC: 80%. 1100x700 mm!