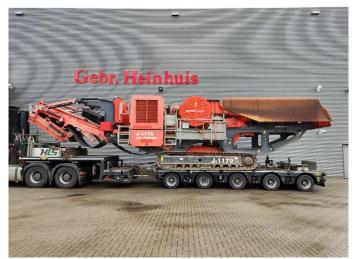

## **Terex** J-1170 Jaw Crusher 1100x700!

## **Description**

Damages: none

Terex J-1170.

Year: 2018. Hours: 3266. Weight: 49.880 kg. CE Machine. 2 way convenyor. Magnetbelt.

Remote control on cable.

Pads: 500 mm. Hydr. trichterwande.

UC: 80%. 1100x700 mm!