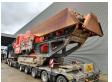

## **Terex** J-1170 Jaw Crusher 1100x700!

## **Description**

Damages: none

Terex J-1170.

Year: 2018. Hours: 3266. Weight: 49.880 kg. CE Machine. 2 way convenyor. Magnetbelt.

Remote control on cable.

Pads: 500 mm. Hydr. trichterwande.

UC: 80%. 1100x700 mm!