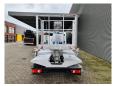

## Nissan 35.13 NT 400 Multitel MT 204!

Multitel MT 204. Year: 2017. Hours: 5307.

Max wind speed: 12,5 m/s. Max permitted tilt: 1 degree.

Max capacity basket: 300 kg / 2 persons + 140 kg.

Max lateral force: 400 N.
Max working height: 20.5 meter.
Max outreach: 8.1 meter.
4 point outriggers.

4 point outriggers. Rotated basket.

Electrical function in basket.

ID NR: 401.

The General Terms and Conditions of Heinhuis are applicable to all adverts, offers and quotations by Heinhuis, all agreements entered into by Heinhuis and the negotiations preceding them. By any form of response you accept the applicability of the General Terms and Conditions of Heinhuis and you declare that you have taken note of these General Terms and Conditions. Our prices are export netto prices.