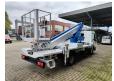

## Nissan 35.13 NT 400 Multitel MT 204!

Multitel MT 204. Year: 2017. Hours: 5307.

Max wind speed: 12,5 m/s. Max permitted tilt: 1 degree.

Max capacity basket: 300 kg / 2 persons + 140 kg.

Max lateral force: 400 N.
Max working height: 20.5 meter.
Max outreach: 8.1 meter.
4 point outriggers.

4 point outriggers. Rotated basket.

Electrical function in basket.

ID NR: 401.

The General Terms and Conditions of Heinhuis are applicable to all adverts, offers and quotations by Heinhuis, all agreements entered into by Heinhuis and the negotiations preceding them. By any form of response you accept the applicability of the General Terms and Conditions of Heinhuis and you declare that you have taken note of these General Terms and Conditions. Our prices are export netto prices.