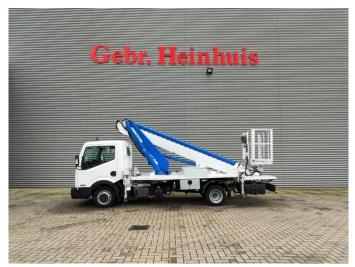

## Nissan 35.13 NT 400 Multitel MT 204!

## **Description**

Damages: none

Nissan Cabstar 35.13 NT 400.

Year: 2017. Milage: 39.224 km. Manual gearbox 6 gears.

Max weight: 3500 kg.

Axle load: 1: 1750 kg. 2: 2200 kg. 3 Persons.

Electrical operated windows. Wheelbase: 3350 mm. Tyres: 195/70R15 70%.

Multitel MT 204. Year: 2017. Hours: 5307.

Max wind speed: 12,5 m/s. Max permitted tilt: 1 degree.

Max capacity basket: 300 kg / 2 persons + 140 kg.

Max lateral force: 400 N.
Max working height: 20.5 meter.
Max outreach: 8.1 meter.
4 point outriggers.