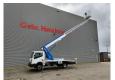

## Nissan 35.13 NT 400 Multitel MT 204!

## **Description**

Damages: none

Nissan Cabstar 35.13 NT 400.

Year: 2017. Milage: 39.224 km. Manual gearbox 6 gears.

Max weight: 3500 kg.

Axle load: 1: 1750 kg. 2: 2200 kg. 3 Persons.

Electrical operated windows. Wheelbase: 3350 mm. Tyres: 195/70R15 70%.

Multitel MT 204. Year: 2017. Hours: 5307.

Max wind speed: 12,5 m/s. Max permitted tilt: 1 degree.

Max capacity basket: 300 kg / 2 persons + 140 kg.

Max lateral force: 400 N.
Max working height: 20.5 meter.
Max outreach: 8.1 meter.
4 point outriggers.