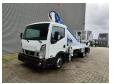

## Nissan 35.13 NT 400 Multitel MT 204!

## **Description**

Damages: none

Nissan Cabstar 35.13 NT 400.

Year: 2017. Milage: 39.224 km. Manual gearbox 6 gears.

Max weight: 3500 kg.

Axle load: 1: 1750 kg. 2: 2200 kg. 3 Persons.

Electrical operated windows. Wheelbase: 3350 mm. Tyres: 195/70R15 70%.

Multitel MT 204. Year: 2017. Hours: 5307.

Max wind speed: 12,5 m/s. Max permitted tilt: 1 degree.

Max capacity basket: 300 kg / 2 persons + 140 kg.

Max lateral force: 400 N.
Max working height: 20.5 meter.
Max outreach: 8.1 meter.
4 point outriggers.