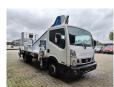

## **Description**

Damages: none

Nissan Cabstar 35.13 NT 400.

Year: 2017. Milage: 39.224 km. Manual gearbox 6 gears.

Max weight: 3500 kg.

Axle load: 1: 1750 kg. 2: 2200 kg. 3 Persons.

Electrical operated windows. Wheelbase: 3350 mm. Tyres: 195/70R15 70%.