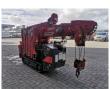

## **UNIC** URW 295 CER Petrol + LPG Jip 700 kg Technical Defect!

## Description

Type of fuel: LPG Damages: none

Unic URW 295 CER.

Year: 2014. Hours: 2305. Weight: 1850 kg. CE machine. Petrol + LPG. 4 point outriggers. Max height under hook: 8.41 meter. Max radius: 8.65 meter. 2.9 Tons hookblock. Capacity: 2.9 Ton. 700 KG Jip. UC: 70%.

Technical Defect.

Electrical problem in 1 leg. All 4 legs coming down but 1 leg dont coming up. Giving fould code.

ID NR: 175.

The General Terms and Conditions of Heinhuis are applicable to all adverts, offers and quotations by Heinhuis, all agreements entered into by Heinhuis and the negotiations preceding them. By any form of response you accept the applicability of the General Terms and Conditions of Heinhuis and you declare that you have taken note of these General Terms and Conditions. Our prices are export netto prices.