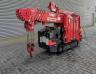

## **UNIC** URW 295 CER Petrol + LPG Jip 700 kg Technical Defect!

## Description

Type of fuel: LPG Damages: none

Unic URW 295 CER.

Year: 2014. Hours: 2305. Weight: 1850 kg. CE machine. Petrol + LPG. 4 point outriggers. Max height under hook: 8.41 meter. Max radius: 8.65 meter. 2.9 Tons hookblock. Capacity: 2.9 Ton. 700 KG Jip. UC: 70%.