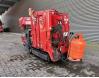

## **UNIC** URW 295 CER Petrol + LPG Jip 700 kg Technical Defect!

## Description

Type of fuel: LPG Damages: none

Unic URW 295 CER.

Year: 2014. Hours: 2305. Weight: 1850 kg. CE machine. Petrol + LPG. 4 point outriggers. Max height under hook: 8.41 meter. Max radius: 8.65 meter. 2.9 Tons hookblock. Capacity: 2.9 Ton. 700 KG Jip. UC: 70%.

Technical Defect.

Electrical problem in 1 leg. All 4 legs coming down but 1 leg dont coming up. Giving fould code.

ID NR: 175.

The General Terms and Conditions of Heinhuis are applicable to all adverts, offers and quotations by Heinhuis, all agreements entered into by Heinhuis and the negotiations preceding them. By any form of response you accept the applicability of the General Terms and Conditions of Heinhuis and you declare that you have taken note of these General Terms and Conditions. Our prices are export netto prices.