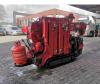

## **UNIC** URW 295 CER Petrol + LPG Jip 700 kg Technical Defect!

## Description

Type of fuel: LPG Damages: none

Unic URW 295 CER.

Year: 2014. Hours: 2305. Weight: 1850 kg. CE machine. Petrol + LPG. 4 point outriggers. Max height under hook: 8.41 meter. Max radius: 8.65 meter. 2.9 Tons hookblock. Capacity: 2.9 Ton. 700 KG Jip. UC: 70%.

Technical Defect.

Electrical problem in 1 leg. All 4 legs coming down but 1 leg dont coming up. Giving fould code.

ID NR: 175.

The General Terms and Conditions of Heinhuis are applicable to all adverts, offers and quotations by Heinhuis, all agreements entered into by Heinhuis and the negotiations preceding them. By any form of response you accept the applicability of the General Terms and Conditions of Heinhuis and you declare that you have taken note of these General Terms and Conditions. Our prices are export netto prices.