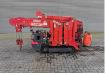

## **UNIC** URW 295 CER Petrol + LPG Jip 700 kg Technical Defect!

## Description

Type of fuel: LPG Damages: none

Unic URW 295 CER.

Year: 2014. Hours: 2305. Weight: 1850 kg. CE machine. Petrol + LPG. 4 point outriggers. Max height under hook: 8.41 meter. Max radius: 8.65 meter. 2.9 Tons hookblock. Capacity: 2.9 Ton. 700 KG Jip. UC: 70%.