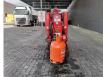

## **UNIC** URW 295 CER Petrol + LPG Jip 700 kg Technical Defect!

## Description

Type of fuel: LPG Damages: none

Unic URW 295 CER.

Year: 2014. Hours: 2305. Weight: 1850 kg. CE machine. Petrol + LPG. 4 point outriggers. Max height under hook: 8.41 meter. Max radius: 8.65 meter. 2.9 Tons hookblock. Capacity: 2.9 Ton. 700 KG Jip. UC: 70%.

Technical Defect.

Electrical problem in 1 leg. All 4 legs coming down but 1 leg dont coming up. Giving fould code.

ID NR: 175.

The General Terms and Conditions of Heinhuis are applicable to all adverts, offers and quotations by Heinhuis, all agreements entered into by Heinhuis and the negotiations preceding them. By any form of response you accept the applicability of the General Terms and Conditions of Heinhuis and you declare that you have taken note of these General Terms and Conditions. Our prices are export netto prices.