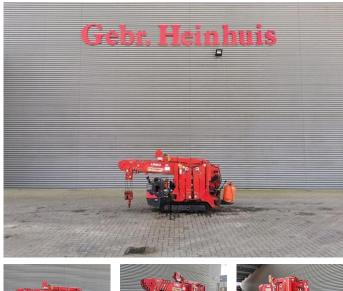

## **UNIC** URW 295 CER Petrol + LPG Jip 700 kg Technical Defect!

## Description

Type of fuel: LPG Damages: none

Unic URW 295 CER.

Year: 2014. Hours: 2305. Weight: 1850 kg. CE machine. Petrol + LPG. 4 point outriggers. Max height under hook: 8.41 meter. Max radius: 8.65 meter. 2.9 Tons hookblock. Capacity: 2.9 Ton. 700 KG Jip. UC: 70%.