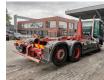

## MAN 6x2 Multilift 21 Tons Hooklift!

## Description

Damages: none

MAN TGA 26.440 6x2.

Year: 2009. Milage: 555.391 km. Manual gearbox 8 gears. Weight: 11.200 kg. Max weight: 26.000 kg. Axle load: 1: 8000 kg. 2: 11.500 kg. 3: 7500 kg. Euro 4. Retarder / Intarder. Radio CD. Airconditioning. Electrical operated windows and mirrors. Wheelbase: 1-2: 4150 mm. 1-3: 5500 mm. Digital tacho. Fridge. On the back airsuspension. 3th axle liftaxle. Rockinger trailer coupling. Tyres: 315/80R22,5 70%. Multilift XR21Z56. Year: 2008. Capacity: 21.000 kg.