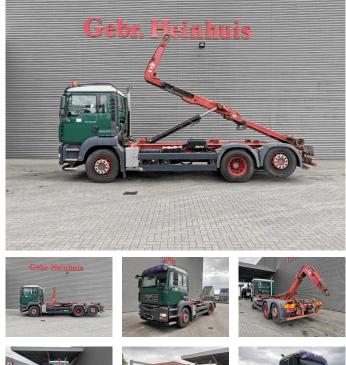

## MAN 6x2 Multilift 21 Tons Hooklift!

## Description

Damages: none

MAN TGA 26.440 6x2.

Year: 2009. Milage: 555.391 km. Manual gearbox 8 gears. Weight: 11.200 kg. Max weight: 26.000 kg. Axle load: 1: 8000 kg. 2: 11.500 kg. 3: 7500 kg. Euro 4. Retarder / Intarder. Radio CD. Airconditioning. Electrical operated windows and mirrors. Wheelbase: 1-2: 4150 mm. 1-3: 5500 mm. Digital tacho. Fridge. On the back airsuspension. 3th axle liftaxle. Rockinger trailer coupling. Tyres: 315/80R22,5 70%. Multilift XR21Z56. Year: 2008. Capacity: 21.000 kg.