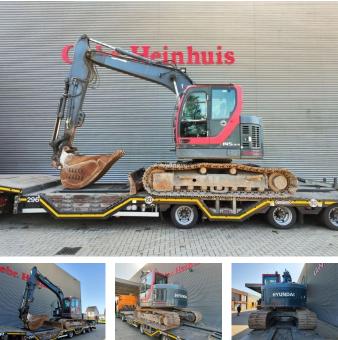

## Hyundai Robex 145 LCR-9 German Machine!

## Description

Damages: none

Hyundai Robex 145 LCR-9.

Year: 2012. Hours: 3681. Weight: 16.035 kg. CE machine. 115 HP / 85 KW. 3th and 4th Hydr. function. Quick hitch. Camera. Airconditioning. Sprockets: 80%. UC: 60%. Pads: 700 mm.

German Machine!

ID NR: 230 A.

The General Terms and Conditions of Heinhuis are applicable to all adverts, offers and quotations by Heinhuis, all agreements entered into by Heinhuis and the negotiations preceding them. By any form of response you accept the applicability of the General Terms and Conditions of Heinhuis and you declare that you have taken note of these General Terms and Conditions. Our prices are export netto prices.