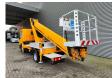

Wheelbase: 2850 mm. Tyres: 195/70R15 60%. Ruthmann TB 270.

Year: 2012.

Max capacity basket: 230 kg / 2 persons + 70 kg.

Max lateral force: 400 N. Max wind speed: 12,5 m/s. Max permitted tilt: 5 degree.

4 point outriggers. Rotated basket.

Electrical function in basket. Max working height: 27 meter.

ID NR: 200.

The General Terms and Conditions of Heinhuis are applicable to all adverts, offers and quotations by Heinhuis, all agreements entered into by Heinhuis and the negotiations preceding them. By any form of response you accept the applicability of the General Terms and Conditions of Heinhuis and you declare that you have taken note of these General Terms and Conditions. Our prices are export netto prices.