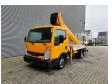

## **Description**

Damages: none

Nissan Cabstar 35.12.

Year: 2012.

Milage: 79.519 km. Manual gearbox 5 gears. Max weight: 3500 kg.

Axle load: 1: 1750 kg. 2: 2200 kg. 3 Persons.

Electrical operated windows and mirrors.

Wheelbase: 2850 mm. Tyres: 195/70R15 60%. Ruthmann TB 270.

Year: 2012.

Max capacity basket: 230 kg / 2 persons + 70 kg.

Max lateral force: 400 N. Max wind speed: 12,5 m/s. Max permitted tilt: 5 degree.

4 point outriggers. Rotated basket.