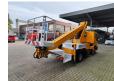

## Nissan 35.12 Ruthmann TB 270!

Wheelbase: 2850 mm. Tyres: 195/70R15 60%. Ruthmann TB 270.

Year: 2012.

Max capacity basket: 230 kg / 2 persons + 70 kg.

Max lateral force: 400 N. Max wind speed: 12,5 m/s. Max permitted tilt: 5 degree.

4 point outriggers. Rotated basket.

Electrical function in basket. Max working height: 27 meter.

ID NR: 200.

The General Terms and Conditions of Heinhuis are applicable to all adverts, offers and quotations by Heinhuis, all agreements entered into by Heinhuis and the negotiations preceding them. By any form of response you accept the applicability of the General Terms and Conditions of Heinhuis and you declare that you have taken note of these General Terms and Conditions. Our prices are export netto prices.