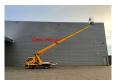

Wheelbase: 2850 mm. Tyres: 195/70R15 60%. Ruthmann TB 270.

Year: 2012.

Max capacity basket: 230 kg / 2 persons + 70 kg.

Max lateral force: 400 N. Max wind speed: 12,5 m/s. Max permitted tilt: 5 degree.

4 point outriggers. Rotated basket.

Electrical function in basket. Max working height: 27 meter.

ID NR: 200.

The General Terms and Conditions of Heinhuis are applicable to all adverts, offers and quotations by Heinhuis, all agreements entered into by Heinhuis and the negotiations preceding them. By any form of response you accept the applicability of the General Terms and Conditions of Heinhuis and you declare that you have taken note of these General Terms and Conditions. Our prices are export netto prices.