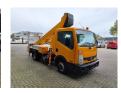

## Nissan 35.12 Ruthmann TB 270!

## **Description**

Damages: none

Nissan Cabstar 35.12.

Year: 2012.

Milage: 79.519 km. Manual gearbox 5 gears. Max weight: 3500 kg.

Axle load: 1: 1750 kg. 2: 2200 kg. 3 Persons.

Electrical operated windows and mirrors.

Wheelbase: 2850 mm. Tyres: 195/70R15 60%. Ruthmann TB 270.

Year: 2012.

Max capacity basket: 230 kg / 2 persons + 70 kg.

Max lateral force: 400 N. Max wind speed: 12,5 m/s. Max permitted tilt: 5 degree.

4 point outriggers. Rotated basket.