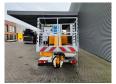

## Nissan 35.12 Ruthmann TB 270!

## **Description**

Damages: none

Nissan Cabstar 35.12.

Year: 2012.

Milage: 79.519 km. Manual gearbox 5 gears. Max weight: 3500 kg.

Axle load: 1: 1750 kg. 2: 2200 kg. 3 Persons.

Electrical operated windows and mirrors.

Wheelbase: 2850 mm. Tyres: 195/70R15 60%. Ruthmann TB 270.

Year: 2012.

Max capacity basket: 230 kg / 2 persons + 70 kg.

Max lateral force: 400 N. Max wind speed: 12,5 m/s. Max permitted tilt: 5 degree.

4 point outriggers. Rotated basket.

Electrical function in basket. Max working height: 27 meter.

ID NR: 200.

The General Terms and Conditions of Heinhuis are applicable to all adverts, offers and quotations by Heinhuis, all agreements entered into by Heinhuis and the negotiations preceding them. By any form of response you accept the applicability of the General Terms and Conditions of Heinhuis and you declare that you have taken note of these General Terms and Conditions. Our prices are export netto prices.