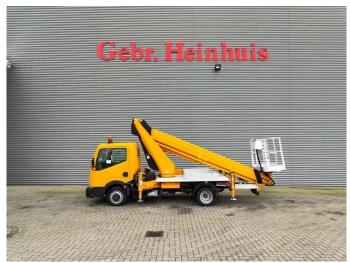

## Nissan 35.12 Ruthmann TB 270!

## **Description**

Damages: none

Nissan Cabstar 35.12.

Year: 2012.

Milage: 79.519 km. Manual gearbox 5 gears. Max weight: 3500 kg.

Axle load: 1: 1750 kg. 2: 2200 kg. 3 Persons.

Electrical operated windows and mirrors.

Wheelbase: 2850 mm. Tyres: 195/70R15 60%. Ruthmann TB 270.

Year: 2012.

Max capacity basket: 230 kg / 2 persons + 70 kg.

Max lateral force: 400 N. Max wind speed: 12,5 m/s. Max permitted tilt: 5 degree.

4 point outriggers. Rotated basket.

Electrical function in basket. Max working height: 27 meter.

ID NR: 200.

The General Terms and Conditions of Heinhuis are applicable to all adverts, offers and quotations by Heinhuis, all agreements entered into by Heinhuis and the negotiations preceding them. By any form of response you accept the applicability of the General Terms and Conditions of Heinhuis and you declare that you have taken note of these General Terms and Conditions. Our prices are export netto prices.