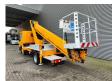

Wheelbase: 2850 mm. Tyres: 195/70R15 60%. Ruthmann TB 270.

Year: 2012.

Max capacity basket: 230 kg / 2 persons + 70 kg.

Max lateral force: 400 N. Max wind speed: 12,5 m/s. Max permitted tilt: 5 degree.

4 point outriggers. Rotated basket.

Electrical function in basket. Max working height: 27 meter.

ID NR: 200.

The General Terms and Conditions of Heinhuis are applicable to all adverts, offers and quotations by Heinhuis, all agreements entered into by Heinhuis and the negotiations preceding them. By any form of response you accept the applicability of the General Terms and Conditions of Heinhuis and you declare that you have taken note of these General Terms and Conditions. Our prices are export netto prices.