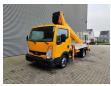

## Ruthmann TB 270 Nissan Cabstar 35.12!

## **Description**

Damages: none

Nissan Cabstar 35.12.

Year: 2012.

Milage: 79.519 km. Manual gearbox 5 gears. Max weight: 3500 kg.

Axle load: 1: 1750 kg. 2: 2200 kg. 3 Persons.

Electrical operated windows and mirrors.

Wheelbase: 2850 mm. Tyres: 195/70R15 60%. Ruthmann TB 270.

Year: 2012.

Max capacity basket: 230 kg / 2 persons + 70 kg.

Max lateral force: 400 N. Max wind speed: 12,5 m/s. Max permitted tilt: 5 degree.

4 point outriggers. Rotated basket.

Electrical function in basket. Max working height: 27 meter.

ID NR: 200.

The General Terms and Conditions of Heinhuis are applicable to all adverts, offers and quotations by Heinhuis, all agreements entered into by Heinhuis and the negotiations preceding them. By any form of response you accept the applicability of the General Terms and Conditions of Heinhuis and you declare that you have taken note of these General Terms and Conditions. Our prices are export netto prices.