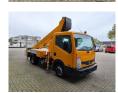

## Ruthmann TB 270 Nissan Cabstar 35.12!

## **Description**

Damages: none

Nissan Cabstar 35.12.

Year: 2012.

Milage: 79.519 km. Manual gearbox 5 gears. Max weight: 3500 kg.

Axle load: 1: 1750 kg. 2: 2200 kg. 3 Persons.

Electrical operated windows and mirrors.

Wheelbase: 2850 mm. Tyres: 195/70R15 60%. Ruthmann TB 270.

Year: 2012.

Max capacity basket: 230 kg / 2 persons + 70 kg.

Max lateral force: 400 N. Max wind speed: 12,5 m/s. Max permitted tilt: 5 degree.

4 point outriggers. Rotated basket.