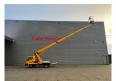

Wheelbase: 2850 mm. Tyres: 195/70R15 60%. Ruthmann TB 270.

Year: 2012.

Max capacity basket: 230 kg / 2 persons + 70 kg.

Max lateral force: 400 N. Max wind speed: 12,5 m/s. Max permitted tilt: 5 degree.

4 point outriggers. Rotated basket.

Electrical function in basket. Max working height: 27 meter.

ID NR: 200.

The General Terms and Conditions of Heinhuis are applicable to all adverts, offers and quotations by Heinhuis, all agreements entered into by Heinhuis and the negotiations preceding them. By any form of response you accept the applicability of the General Terms and Conditions of Heinhuis and you declare that you have taken note of these General Terms and Conditions. Our prices are export netto prices.