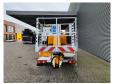

## Ruthmann TB 270 Nissan Cabstar 35.12!

## **Description**

Damages: none

Nissan Cabstar 35.12.

Year: 2012.

Milage: 79.519 km. Manual gearbox 5 gears. Max weight: 3500 kg.

Axle load: 1: 1750 kg. 2: 2200 kg. 3 Persons.

Electrical operated windows and mirrors.

Wheelbase: 2850 mm. Tyres: 195/70R15 60%. Ruthmann TB 270.

Year: 2012.

Max capacity basket: 230 kg / 2 persons + 70 kg.

Max lateral force: 400 N. Max wind speed: 12,5 m/s. Max permitted tilt: 5 degree.

4 point outriggers. Rotated basket.

Electrical function in basket. Max working height: 27 meter.

ID NR: 200.

The General Terms and Conditions of Heinhuis are applicable to all adverts, offers and quotations by Heinhuis, all agreements entered into by Heinhuis and the negotiations preceding them. By any form of response you accept the applicability of the General Terms and Conditions of Heinhuis and you declare that you have taken note of these General Terms and Conditions. Our prices are export netto prices.