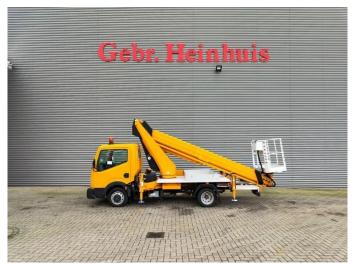

## Ruthmann TB 270 Nissan Cabstar 35.12!

## **Description**

Damages: none

Nissan Cabstar 35.12.

Year: 2012.

Milage: 79.519 km. Manual gearbox 5 gears. Max weight: 3500 kg.

Axle load: 1: 1750 kg. 2: 2200 kg. 3 Persons.

Electrical operated windows and mirrors.

Wheelbase: 2850 mm. Tyres: 195/70R15 60%. Ruthmann TB 270.

Year: 2012.

Max capacity basket: 230 kg / 2 persons + 70 kg.

Max lateral force: 400 N. Max wind speed: 12,5 m/s. Max permitted tilt: 5 degree.

4 point outriggers. Rotated basket.

Electrical function in basket. Max working height: 27 meter.

ID NR: 200.

The General Terms and Conditions of Heinhuis are applicable to all adverts, offers and quotations by Heinhuis, all agreements entered into by Heinhuis and the negotiations preceding them. By any form of response you accept the applicability of the General Terms and Conditions of Heinhuis and you declare that you have taken note of these General Terms and Conditions. Our prices are export netto prices.