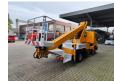

## Ruthmann TB 270 Nissan Cabstar 35.12!

Wheelbase: 2850 mm. Tyres: 195/70R15 60%. Ruthmann TB 270.

Year: 2012.

Max capacity basket: 230 kg / 2 persons + 70 kg.

Max lateral force: 400 N. Max wind speed: 12,5 m/s. Max permitted tilt: 5 degree.

4 point outriggers. Rotated basket.

Electrical function in basket. Max working height: 27 meter.

ID NR: 200.

The General Terms and Conditions of Heinhuis are applicable to all adverts, offers and quotations by Heinhuis, all agreements entered into by Heinhuis and the negotiations preceding them. By any form of response you accept the applicability of the General Terms and Conditions of Heinhuis and you declare that you have taken note of these General Terms and Conditions. Our prices are export netto prices.