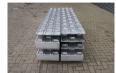

## **Ultra-Lite** Allu Ramps / Allu auffahrrampen - 23.8 Ton Capacity - New!

## **Description**

Attachment suited for: Trucks

Damages: none

Allu Ramps.

Capacity: 23.8 ton. Dimmensions: Lenght: 2400 mm. Width: 450 mm. Thickness: 140 mm.

Price pro set from 2 pieces!

The General Terms and Conditions of Heinhuis are applicable to all adverts, offers and quotations by Heinhuis, all agreements entered into by Heinhuis and the negotiations preceding them. By any form of response you accept the applicability of the General Terms and Conditions of Heinhuis and you declare that you have taken note of these General Terms and Conditions. Our prices are export netto prices.