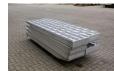

## **Ultra-Lite** Allu Ramps / Allu auffahrrampen - 23.8 Ton Capacity - New!

## **Description**

Attachment suited for: Trucks

Damages: none

Allu Ramps.

Capacity: 23.8 ton. Dimmensions: Lenght: 2400 mm. Width: 450 mm. Thickness: 140 mm.

Price pro set from 2 pieces!

The General Terms and Conditions of Heinhuis are applicable to all adverts, offers and quotations by Heinhuis, all agreements entered into by Heinhuis and the negotiations preceding them. By any form of response you accept the applicability of the General Terms and Conditions of Heinhuis and you declare that you have taken note of these General Terms and Conditions. Our prices are export netto prices.