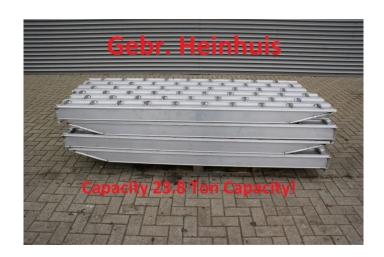

## **Ultra-Lite** Allu Ramps / Allu auffahrrampen - 23.8 Ton Capacity - New!

## **Description**

Attachment suited for: Trucks

Damages: none

Allu Ramps.

Capacity: 23.8 ton. Dimmensions: Lenght: 2400 mm. Width: 450 mm. Thickness: 140 mm.

Price pro set from 2 pieces!

The General Terms and Conditions of Heinhuis are applicable to all adverts, offers and quotations by Heinhuis, all agreements entered into by Heinhuis and the negotiations preceding them. By any form of response you accept the applicability of the General Terms and Conditions of Heinhuis and you declare that you have taken note of these General Terms and Conditions. Our prices are export netto prices.