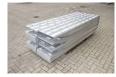

## **Ultra-Lite** Allu Ramps / Allu auffahrrampen - 23.8 Ton Capacity - New!

## **Description**

Attachment suited for: Trucks

Damages: none

Allu Ramps.

Capacity: 23.8 ton. Dimmensions: Lenght: 2400 mm. Width: 450 mm. Thickness: 140 mm.

Price pro set from 2 pieces!

The General Terms and Conditions of Heinhuis are applicable to all adverts, offers and quotations by Heinhuis, all agreements entered into by Heinhuis and the negotiations preceding them. By any form of response you accept the applicability of the General Terms and Conditions of Heinhuis and you declare that you have taken note of these General Terms and Conditions. Our prices are export netto prices.